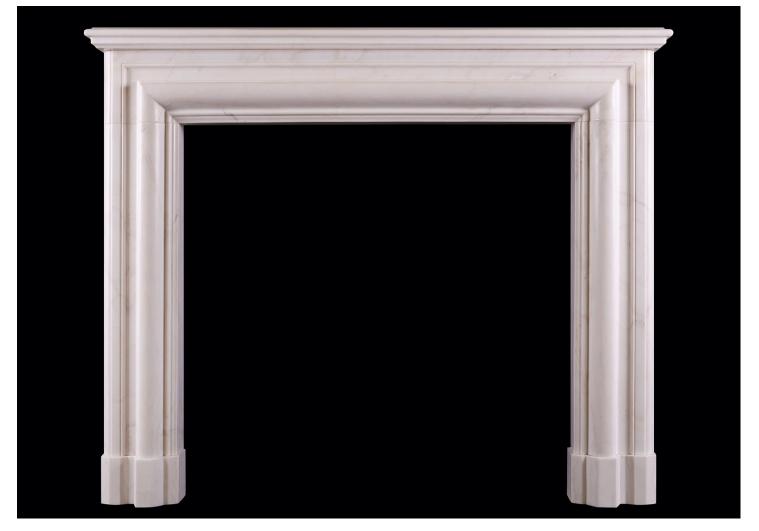

## AN ENGLISH BOLECTION FIREPLACE IN WHITE MARBLE

An English bolection fireplace in white marble. The jambs and frieze with moulding throughout, surmounted by moulded shelf. Unusually deep design for the style adding the benefit of a mantel. Modern. N.B. May be subject to an extended lead time, please enquire for more information.

| Stock No: A013-W | Price: £6,250 + VAT |
|------------------|---------------------|
| Shelf Width      | 1470mm   57 7/8"    |
| Overall Height   | 1195mm   47"        |
| Opening Height   | 964mm   38"         |
| Opening Width    | 1004mm   39 1/2"    |
| Depth Of Shelf   | 251mm   97/8"       |
| Overall Plinths  | 1411mm   55 1/2"    |
|                  |                     |