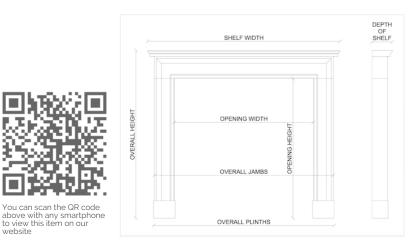

## Stock No: A013-IA Price: £8,200 + VAT

| -               |                  |
|-----------------|------------------|
| Shelf Width     | 1470mm   57 7/8" |
| Overall Height  | 1196mm   47 1/8" |
| Opening Height  | 962mm   37 7/8"  |
| Opening Width   | 1005mm   39 5/8" |
| Depth Of Shelf  | 250mm   97/8"    |
| Overall Plinths | 1421mm   56"     |
|                 |                  |