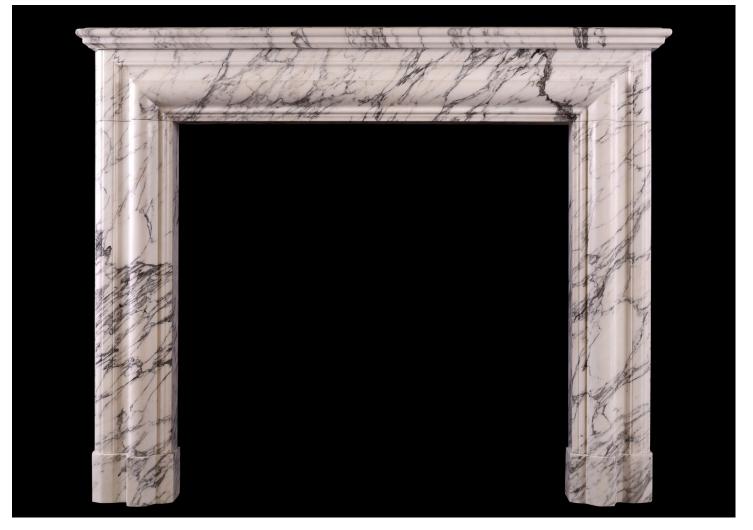

## AN ARCHITECTURAL FIREPLACE IN ARABESCATO MARBLE

An English bolection fireplace in Italian Arabescato marble. The jambs and frieze with moulding throughout, surmounted by moulded shelf. Unusually deep design for the style adding the benefit of a mantel. Modern. N.B. May be subject to an extended lead time, please enquire for more information.

## Stock No: A013-IA Price: £8,200 + VAT

| -               |                  |
|-----------------|------------------|
| Shelf Width     | 1470mm   57 7/8" |
| Overall Height  | 1196mm   47 1/8" |
| Opening Height  | 962mm   37 7/8"  |
| Opening Width   | 1005mm   39 5/8" |
| Depth Of Shelf  | 250mm   97/8"    |
| Overall Plinths | 1421mm   56"     |
|                 |                  |