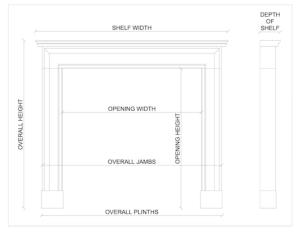

Stock No: A013-BV Price: £14,000 + VAT

 Shelf Width
 1472mm | 58\*

 Overall Height
 1193mm | 47\*

 Opening Height
 963mm | 37 7/8\*

 Opening Width
 1006mm | 39 5/8\*

 Depth Of Shelf
 251mm | 9 7/8\*

 Overall Plinths
 1418mm | 55 7/8\*