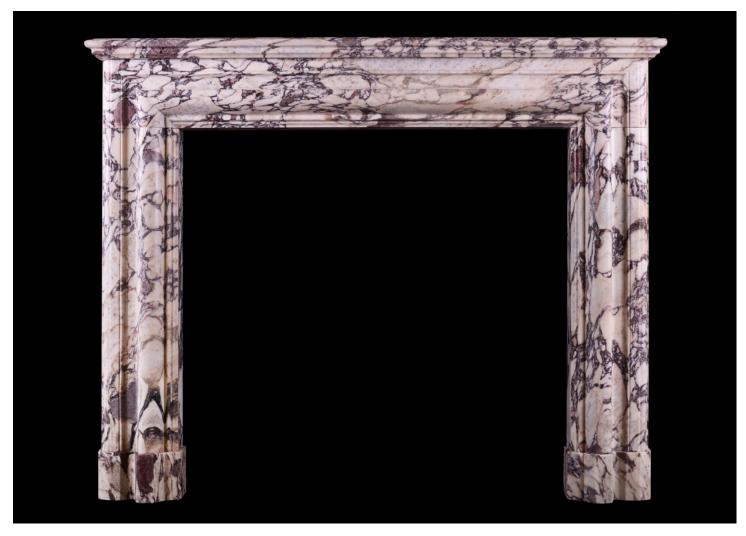

## AN ENGLISH FIREPLACE IN BRECHE VIOLETTE MARBLE

An architectural English fireplace in Breche Violette marble. The jambs and frieze with bolection moulding throughout, surmounted by moulded shelf. Unusually deep design for the style adding the benefit of a mantel. Modern. N.B. May be subject to an extended lead time, please enquire for more information.

Stock No: A013-BV Price: £14,000 + VAT

 Shelf Width
 1472mm | 58\*

 Overall Height
 1193mm | 47\*

 Opening Height
 963mm | 37 7/8\*

 Opening Width
 1006mm | 39 5/8\*

 Depth Of Shelf
 251mm | 9 7/8\*

 Overall Plinths
 1418mm | 55 7/8\*