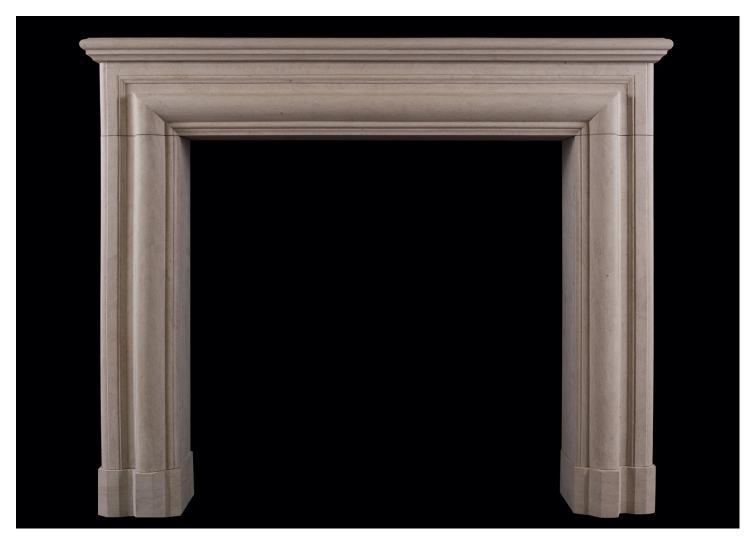

## AN ARCHITECTURAL FIREPLACE IN ANCASTER STONE

An English bolection fireplace in Ancaster stone. The jambs and frieze with moulding throughout, surmounted by moulded shelf. Unusually deep design for the style adding the benefit of a mantel. Modern. N.B. May be subject to an extended lead time, please enquire for more information.

Stock No: A013-AS Price: £6,800 + VAT

 Shelf Width
 1470mm | 57 7/8°

 Overall Height
 1195mm | 47°

 Opening Height
 964mm | 38°

 Opening Width
 1004mm | 39 1/2°

 Depth Of Shelf
 251mm | 97/8°

 Overall Plinths
 1411mm | 55 1/2°