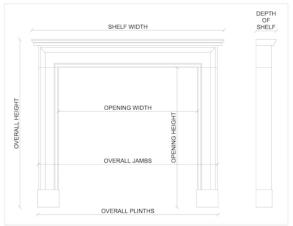

Stock No: A013-AS Price: £6,800 + VAT

 Shelf Width
 1470mm | 57 7/8°

 Overall Height
 1195mm | 47°

 Opening Height
 964mm | 38°

 Opening Width
 1004mm | 39 1/2°

 Depth Of Shelf
 251mm | 97/8°

 Overall Plinths
 1411mm | 55 1/2°