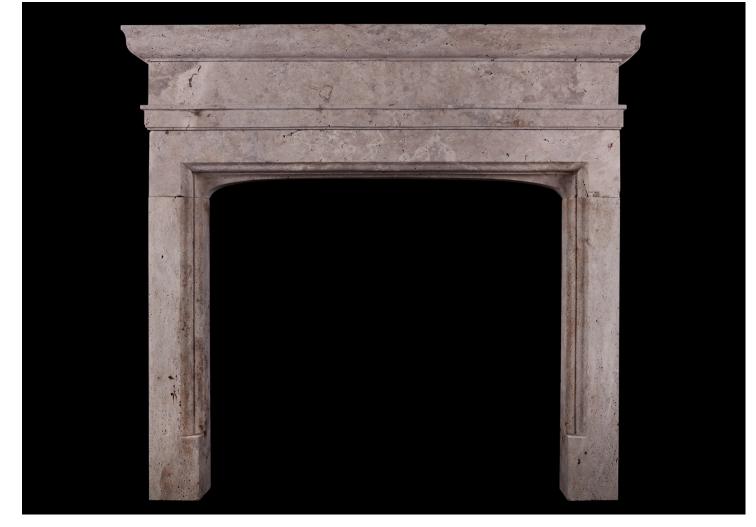

## A RUSTIC ENGLISH FIREPLACE IN THE GOTHIC MANNER

A large stone fireplace in the Gothic style. The moulded jambs with plain frieze above and heavy moulded shelf. Rustic travertine stone. English, modern. N.B. May be subject to an extended lead time, please enquire for more information.

| Stock No: A012-T | Price: £7,450 + VAT |
|------------------|---------------------|
| Shelf Width      | 1620mm   63 3/4"    |
| Overall Height   | 1490mm   58 5/8"    |
| Opening Height   | 1025mm   40 3/8"    |
| Opening Width    | 1170mm   46 1/8"    |
| Depth Of Shelf   | 210mm   81/4"       |
| Overall Plinths  | 1485mm   58 1/2"    |