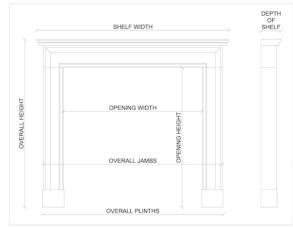

| Stock No: A012-T | Price: £7,450 + VAT |
|------------------|---------------------|
| Shelf Width      | 1620mm   63 3/4"    |
| Overall Height   | 1490mm   58 5/8"    |
| Opening Height   | 1025mm   40 3/8"    |
| Opening Width    | 1170mm   46 1/8"    |
| Depth Of Shelf   | 210mm   81/4"       |
| Overall Plinths  | 1485mm   58 1/2"    |