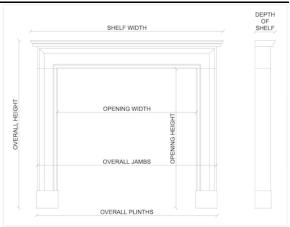

 Stock No: A008S-T
 Price: £5,350 + VAT

 Shelf Width
 1377mm | 54 1/4"

 Overall Height
 1228mm | 48 3/8"

 Opening Height
 1010mm | 39 3/4"

 Opening Width
 940mm | 37"

 Depth Of Shelf
 220mm | 8 5/8"

 Overall Plinths
 1277mm | 50 1/4"