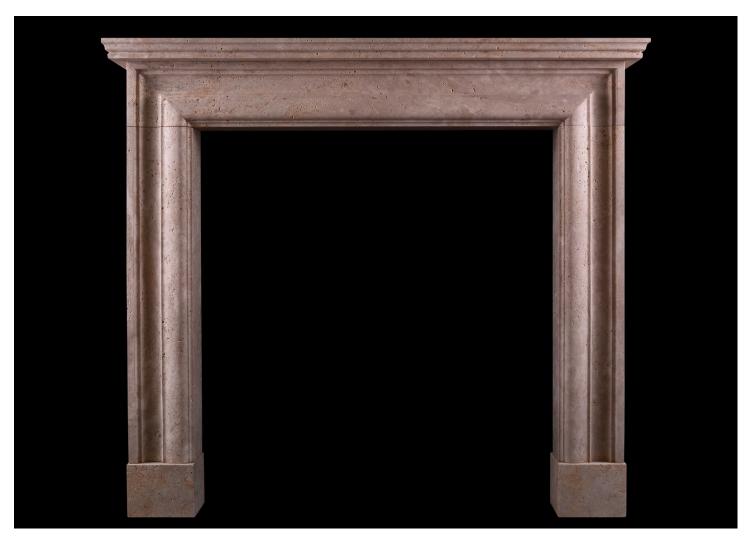

## AN ENGLISH FIREPLACE IN TRAVERTINE STONE

An English moulded bolection fireplace in Travertine stone. A scaled down version of a chimneypiece originally housed in the Officer's mess at Chelsea Barracks, London. Offered in three stock sizes, please search A008M-T and A008L-T for alternative sizes. Can me made in bespoke sizes and various materials if required. N.B. May be subject to an extended lead time, please enquire for more information.

 Stock No: A008S-T
 Price: £5,350 + VAT

 Shelf Width
 1377mm | 54 1/4"

 Overall Height
 1228mm | 48 3/8"

 Opening Height
 1010mm | 39 3/4"

 Opening Width
 940mm | 37"

 Depth Of Shelf
 220mm | 8 5/8"

 Overall Plinths
 1277mm | 50 1/4"