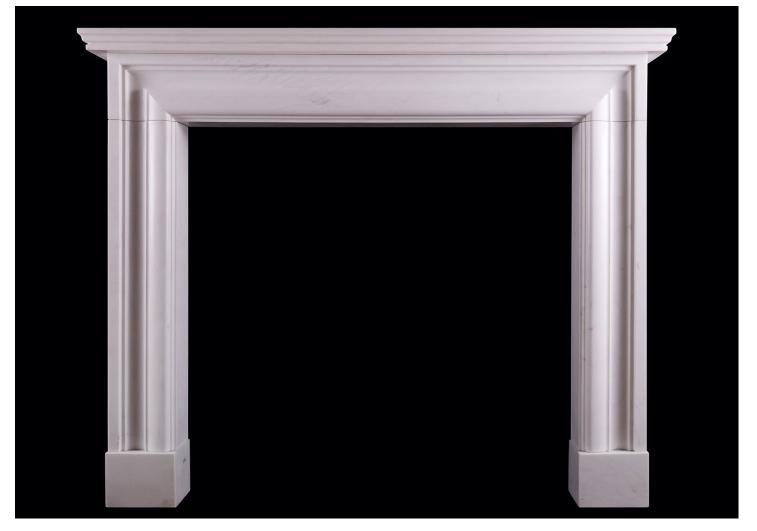

## AN ENGLISH MOULDED BOLECTION FIREPLACE IN WHITE MARBLE

An English moulded bolection fireplace in white marble. A scaled down version of a chimneypiece originally housed in the Officer's mess at Chelsea Barracks, London. Can be made to any size, in various materials. N.B. May be subject to an extended lead time, please enquire for more information.

| Stock No: A008M-W | Price: £6,200 + VAT |
|-------------------|---------------------|
| Shelf Width       | 1551mm   61 1/8"    |
| Overall Height    | 1270mm   50"        |
| Opening Height    | 1040mm   41"        |
| Opening Width     | 1076mm   42 3/8"    |
| Depth Of Shelf    | 219mm   8 5/8"      |
| Overall Plinths   | 1438mm   56 5/8"    |
|                   |                     |