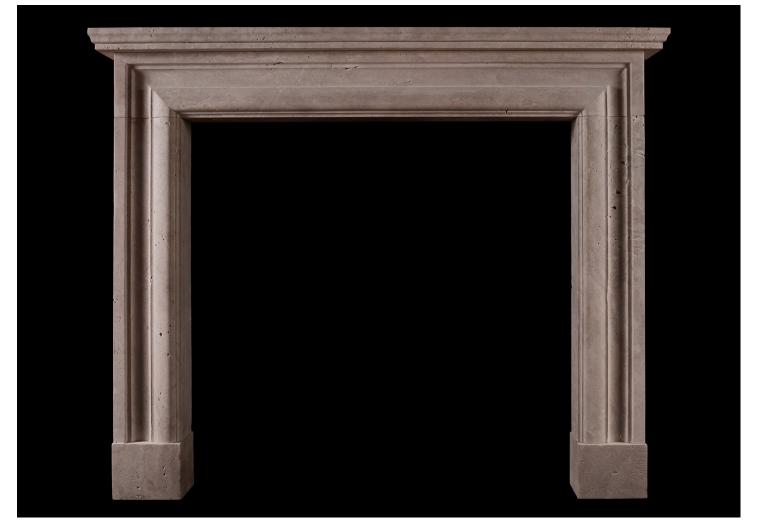

## AN ENGLISH BOLECTION FIREPLACE IN TRAVERTINE STONE

An English moulded bolection fireplace in Travertine stone. A scaled down version of a chimneypiece originally housed in the Officer's mess at Chelsea Barracks, London. Offered in three stock sizes, please search A008S-T and A008L-T for alternative sizes. Can me made in bespoke sizes and various materials if required. N.B. May be subject to an extended lead time, please enquire for more information.

## Stock No: A008M-T Price: £5,750 + VAT

| Shelf Width     | 1550mm   61"     |
|-----------------|------------------|
| Overall Height  | 1275mm   50 1/4" |
| Opening Height  | 1040mm   41"     |
| Opening Width   | 1080mm   421/2"  |
| Depth Of Shelf  | 215mm   8 1/2"   |
| Overall Plinths | 1440mm   56 3/4" |
|                 |                  |