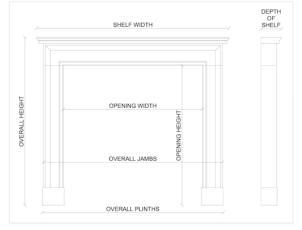

Stock No: A008M-IA Price: £7,800 + VAT

 Shelf Width
 1552mm | 61 1/8"

 Overall Height
 1272mm | 50 1/8"

 Opening Height
 1040mm | 41"

 Opening Width
 1076mm | 42 3/8"

 Depth Of Shelf
 218mm | 8 5/8"

 Overall Plinths
 1431mm | 56 3/8"

 Weight (may vary ±5%)
 310kg | 683lbs

You can scan the QR code above with any smartphone to view this item on our website