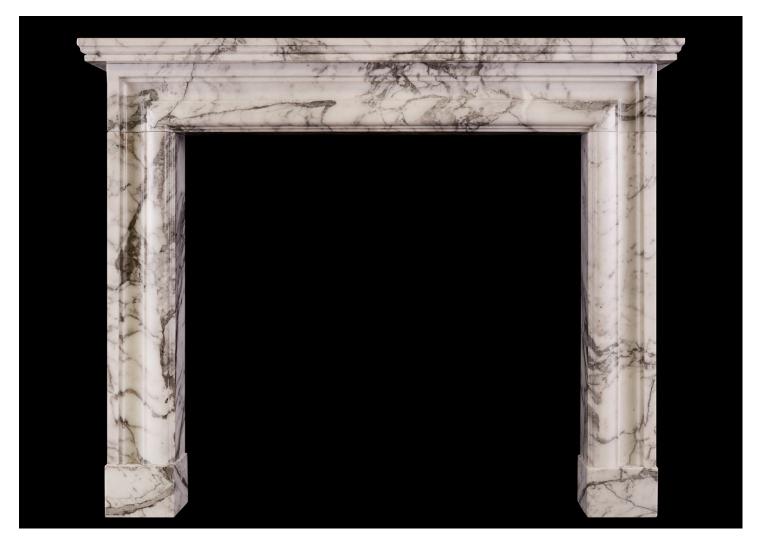

## AN ENGLISH MOULDED FIREPLACE IN ARABESCATO MARBLE

An English moulded bolection fireplace in Arabescato marble. A scaled down version of a chimneypiece originally housed in the Officer's mess at Chelsea Barracks, London. Can be made to any size, in various materials. N.B. May be subject to an extended lead time, please enquire for more information.

Stock No: A008M-IA Price: £7,800 + VAT

 Shelf Width
 1552mm | 61 1/8"

 Overall Height
 1272mm | 50 1/8"

 Opening Height
 1040mm | 41"

 Opening Width
 1076mm | 42 3/8"

 Depth Of Shelf
 218mm | 8 5/8"

 Overall Plinths
 1431mm | 56 3/8"