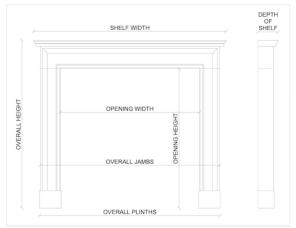

Stock No: A008M-CV Price: £7,800 + VAT

 Shelf Width
 1550mm | 61"

 Overall Height
 1270mm | 50"

 Opening Height
 1037mm | 40 7/8"

 Opening Width
 1080mm | 42 1/2"

 Depth Of Shelf
 230mm | 9"

 Overall Plinths
 1446mm | 56 7/8"