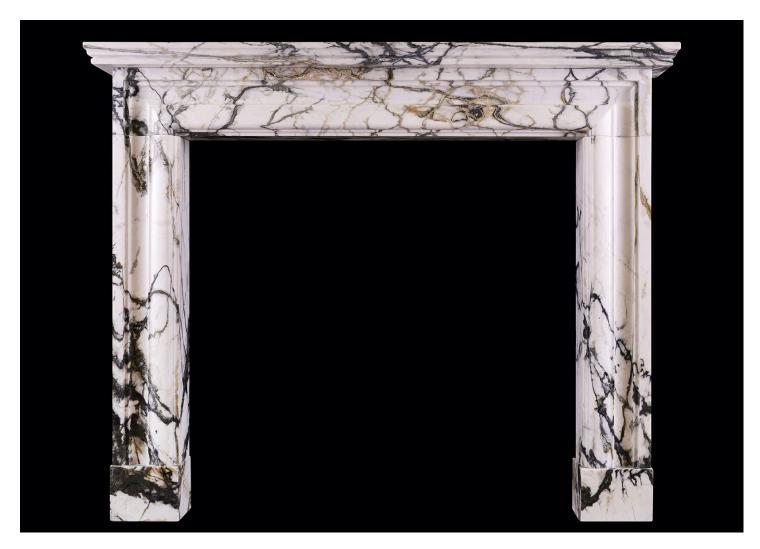

## AN ENGLISH MOULDED BOLECTION FIREPLACE IN CALACATTA VERDE MARBLE

An English moulded bolection fireplace in Calacatta Verde marble. A scaled down version of a chimneypiece originally housed in the Officer's mess at Chelsea Barracks, London. Can be made to any size, in various materials. N.B. May be subject to an extended lead time, please enquire for more information.

Stock No: A008M-CV Price: £7,800 + VAT

 Shelf Width
 1550mm | 61"

 Overall Height
 1270mm | 50"

 Opening Height
 1037mm | 40 7/8"

 Opening Width
 1080mm | 42 1/2"

 Depth Of Shelf
 230mm | 9"

 Overall Plinths
 1446mm | 56 7/8"