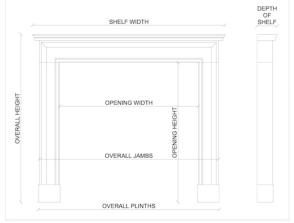

Stock No: A008L-T Price: £9,500 + VAT

 Shelf Width
 1965mm | 77 3/8\*

 Overall Height
 1365mm | 53 3/4\*

 Opening Height
 1070mm | 42 1/8\*

 Opening Width
 1385mm | 54 1/2\*

 Depth Of Shelf
 248mm | 9 3/4\*

 Overall Plinths
 1847mm | 72 3/4\*

You can scan the QR code above with any smartphone to view this item on our website