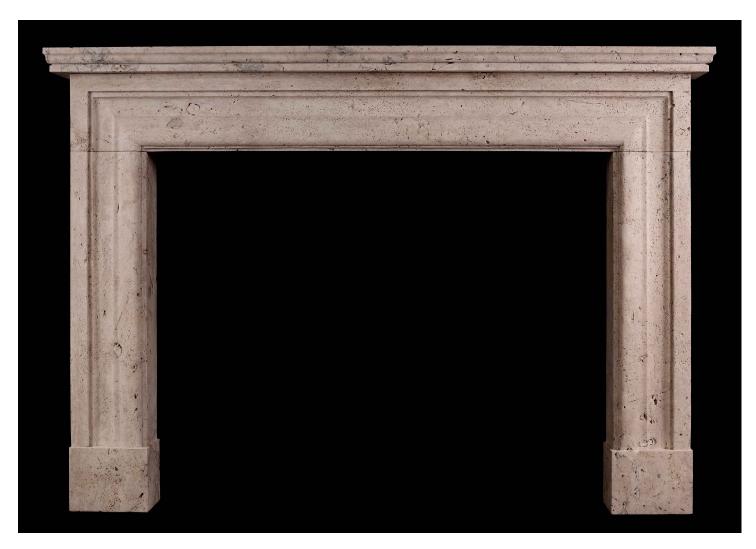

## AN IMPOSING ENGLISH BOLECTION FIREPLACE IN TRAVERTINE STONE

A large and imposing English moulded bolection fireplace in Travertine stone. Modelled on a chimneypiece originally housed in the Officer's Mess at Chelsea Barracks, London. Offered in three stock sizes, please search A008S-T and A008M-T for alternative sizes. Can me made in bespoke sizes and various materials if required. N.B. May be subject to an extended lead time, please enquire for more information.

Stock No: A008L-T Price: £9,500 + VAT

 Shelf Width
 1965mm | 77 3/8\*

 Overall Height
 1365mm | 53 3/4\*

 Opening Height
 1070mm | 42 1/8\*

 Opening Width
 1385mm | 54 1/2\*

 Depth Of Shelf
 248mm | 9 3/4\*