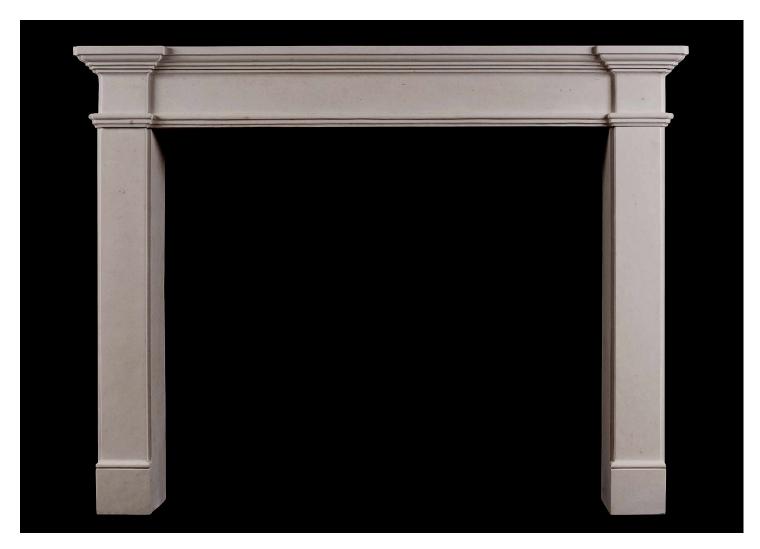

## AN ARCHITECTURAL FRENCH LIMESTONE FIREPLACE

An architectural French Louis XVI limestone fireplace. The breakfront shelf of stepped form, solid legs and plain frieze. A copy of an original 18th century piece. Could be antiqued if required. N.B. May be subject to an extended lead time, please enquire for more information.

Stock No: A006-MS Price: £4,800 + VAT

 Shelf Width
 1480mm | 58 1/4"

 Overall Height
 1130mm | 44 1/2"

 Opening Height
 940mm | 37"

 Opening Width
 1110mm | 43 3/4"

 Depth Of Shelf
 230mm | 9"

 Overall Plinths
 1375mm | 54 1/8"