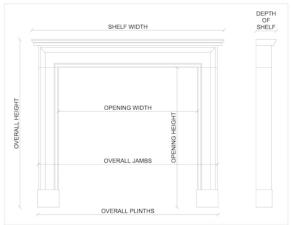

Stock No: A006-MS Price: £4,800 + VAT

 Shelf Width
 1480mm | 58 1/4"

 Overall Height
 1130mm | 44 1/2"

 Opening Height
 940mm | 37"

 Opening Width
 1110mm | 43 3/4"

 Depth Of Shelf
 230mm | 9"

 Overall Plinths
 1375mm | 54 1/8"