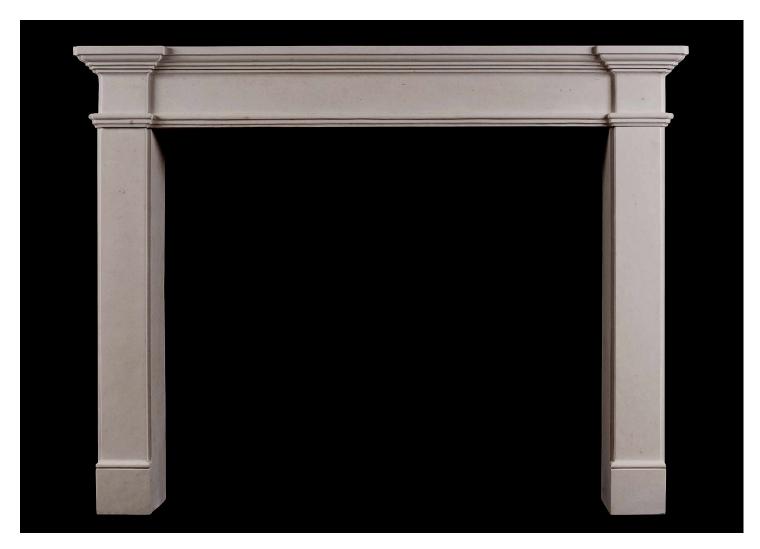

## AN ARCHITECTURAL FRENCH LIMESTONE FIREPLACE

An architectural French Louis XVI limestone fireplace. The breakfront shelf of stepped form, solid legs and plain frieze. A copy of an original 18th century piece. Could be antiqued if required. N.B. May be subject to an extended lead time, please enquire for more information.

Stock No: A006-MLS Price: £5,750 + VAT

 Shelf Width
 1480mm | 58 1/4"

 Overall Height
 1130mm | 44 1/2"

 Opening Height
 940mm | 37"

 Opening Width
 1110mm | 43 3/4"

 Depth Of Shelf
 230mm | 9"

 Overall Plinths
 1375mm | 54 1/8"