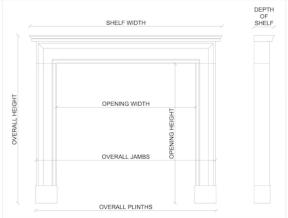

Stock No: A006-MLS Price: £5,750 + VAT

 Shelf Width
 1480mm | 58 1/4"

 Overall Height
 1130mm | 44 1/2"

 Opening Height
 940mm | 37"

 Opening Width
 1110mm | 43 3/4"

 Depth Of Shelf
 230mm | 9"

 Overall Plinths
 1375mm | 54 1/8"