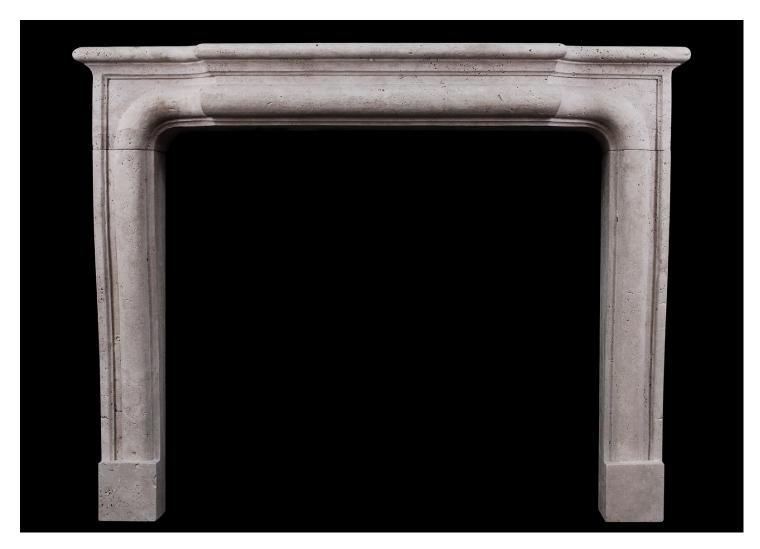

## A FRENCH BOUDIN FIREPLACE IN LIGHT TRAVERTINE STONE

A substantial French Boudin fireplace in light travertine stone, with moulded jambs and shaped moulded frieze. An imposing yet graceful piece. A copy of an original. N.B. May be subject to an extended lead time, please enquire for more information.

Stock No: A003-T Price: £6,950 + VAT

 Shelf Width
 1535mm | 60 3/8"

 Overall Height
 1195mm | 47"

 Opening Height
 995mm | 39 1/8"

 Opening Width
 1155mm | 45 1/2"

 Depth Of Shelf
 395mm | 15 1/2"

 Overall Jambs
 1455mm | 57 1/4"