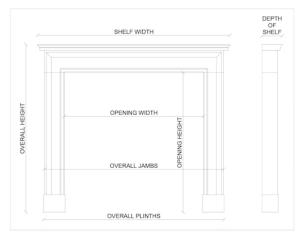

Stock No: A003-T Price: £6,950 + VAT

 Shelf Width
 1535mm | 60 3/8"

 Overall Height
 1195mm | 47"

 Opening Height
 995mm | 39 1/8"

 Opening Width
 1155mm | 45 1/2"

 Depth Of Shelf
 395mm | 15 1/2"

 Overall Jambs
 1455mm | 57 1/4"