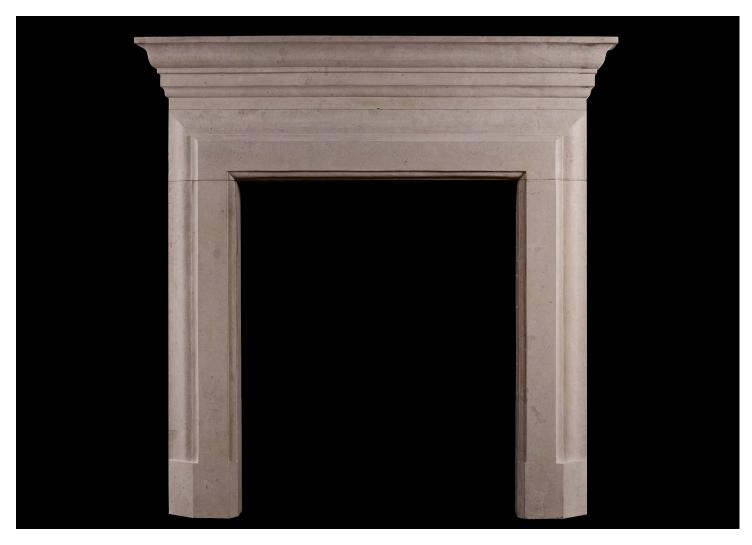

## AN ENGLISH LIMESTONE FIREPLACE OF ARCHITECTURAL FORM

An architectural English Georgian style fireplace in Lincolnshire stone. The moulded jambs and frieze and ogee moulded shelf. A quality copy of an earlier piece. N.B. May be subject to an extended lead time, please enquire for more information.

Stock No: A002-AS Price: £4,500 + VAT

 Shelf Width
 1515mm | 59 5/8"

 Overall Height
 1505mm | 59 1/4"

 Opening Height
 1060mm | 41 3/4"

 Opening Width
 890mm | 35"

 Depth Of Shelf
 150mm | 5 7/8"

 Overall Jambs
 1340mm | 52 3/4"