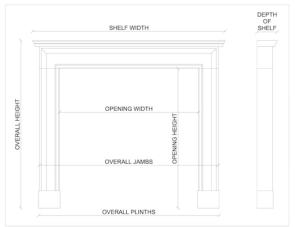

Stock No: A002-AS Price: £4,500 + VAT

 Shelf Width
 1515mm | 59 5/8"

 Overall Height
 1505mm | 59 1/4"

 Opening Height
 1060mm | 41 3/4"

 Opening Width
 890mm | 35"

 Depth Of Shelf
 150mm | 5 7/8"

 Overall Jambs
 1340mm | 52 3/4"