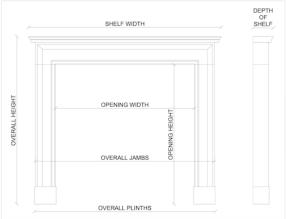

Stock No: 4539 Price: £19,500 + VAT

 Shelf Width
 1720mm | 67 3/4"

 Overall Height
 1215mm | 47 7/8"

 Opening Height
 965mm | 38"

 Opening Width
 962mm | 37 7/8"

 Depth Of Shelf
 330mm | 13"

 Overall Plinths
 1480mm | 58 1/4"