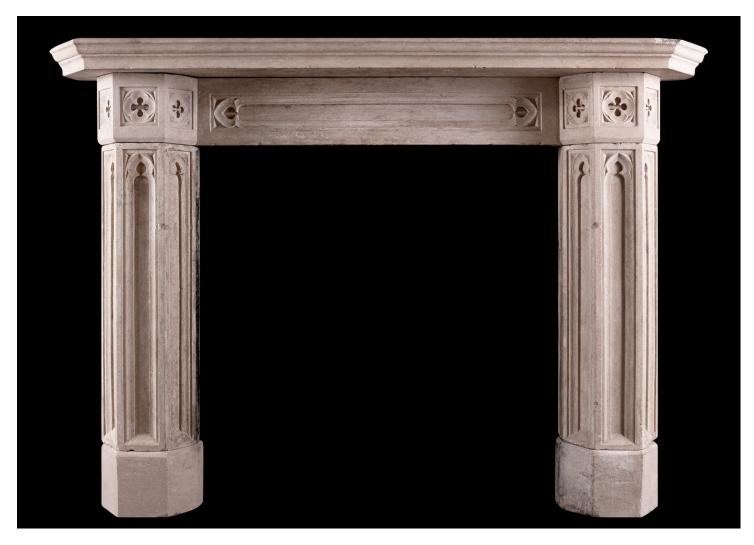

## A VICTORIAN BATH STONE FIREPLACE IN THE NEO-GOTHIC STYLE

A fine quality Victorian Bath stone fireplace in the Neo-Gothic style. The panelled frieze and jambs with carved ecclesiastical carving surmounted by end blockings with carved quatrefoils. Moulded shelf above. English, 19th century.

Stock No: 4539 Price: £19,500 + VAT

 Shelf Width
 1720mm | 67 3/4"

 Overall Height
 1215mm | 47 7/8"

 Opening Height
 965mm | 38"

 Opening Width
 962mm | 37 7/8"

 Depth Of Shelf
 330mm | 13"

 Overall Plinths
 1480mm | 58 1/4"