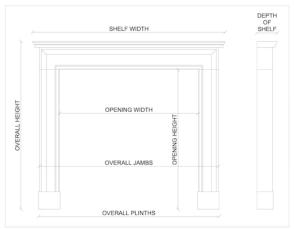

Stock No: 4536 Price: £24,000 + VAT

 Shelf Width
 1656mm | 651/4"

 Overall Height
 1126mm | 443/8"

 Opening Height
 840mm | 331/8"

 Opening Width
 1192mm | 467/8"

 Depth Of Shelf
 420mm | 161/2"

 Overall Plinths
 1593mm | 623/4"