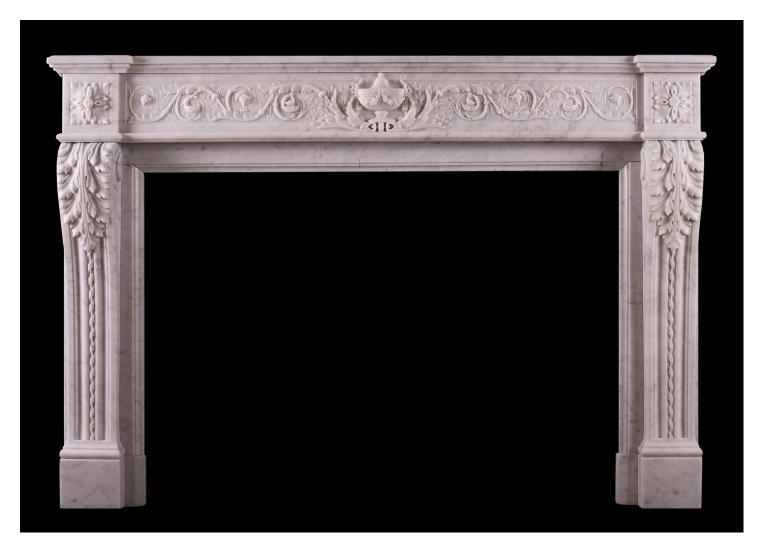

## A FRENCH FIREPLACE IN THE LOUIS XVI MANNER

A fine quality 19th century French fireplace in the Louis XVI manner. The scrolled jambs with rope moulding and carved acanthus leaves. The finely carved frieze with scrollwork, foliage and classical urn to centre flanked by square carved paterae to end blocks. Breakfront, moulded shelf above. Italian Carrara marble. A very near pair to Stock No. 4537.

Stock No: 4536 Price: £24,000 + VAT

 Shelf Width
 1656mm | 651/4"

 Overall Height
 1126mm | 443/8"

 Opening Height
 840mm | 331/8"

 Opening Width
 1192mm | 467/8"

 Depth Of Shelf
 420mm | 161/2"

 Overall Plinths
 1593mm | 623/4"