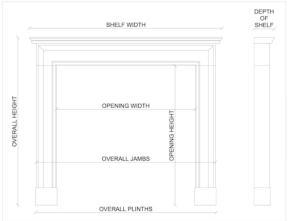

## Stock No: 4526 ON RESERVE

 Shelf Width
 1224mm | 48 1/4"

 Overall Height
 1045mm | 41 1/8"

 Opening Height
 875mm | 34 1/2"

 Opening Width
 920mm | 36 1/4"

 Depth Of Shelf
 290mm | 11 3/8"

 Overall Plinths
 1189mm | 46 3/4"