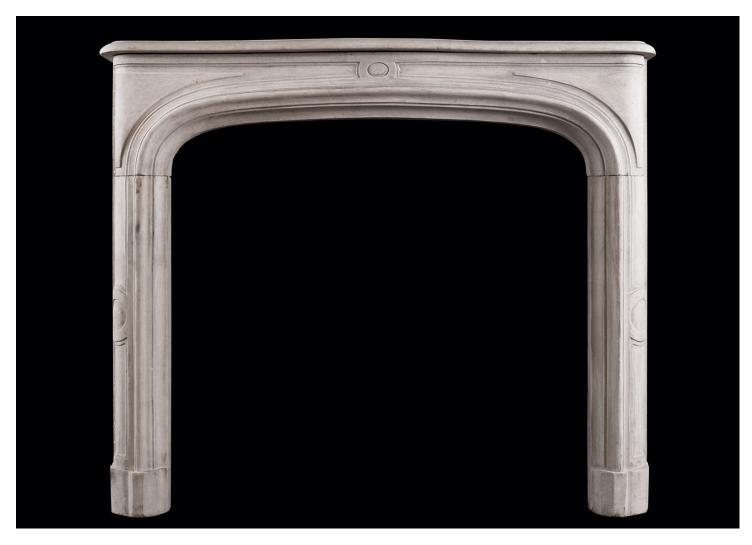

## A FRENCH LIMESTONE FIREPLACE IN THE LOUIS XIV STYLE

A pretty French stone fireplace in the Louis XIV style. The shaped, panelled jambs with oval paterae to centre surmounted by arched, panelled frieze. Moulded shelf above. Small scale, well suited to a bedroom, study or snug. 19th century.

## Stock No: 4526 ON RESERVE

 Shelf Width
 1224mm | 48 1/4"

 Overall Height
 1045mm | 41 1/8"

 Opening Height
 875mm | 34 1/2"

 Opening Width
 920mm | 36 1/4"

 Depth Of Shelf
 290mm | 11 3/8"

 Overall Plinths
 1189mm | 46 3/4"