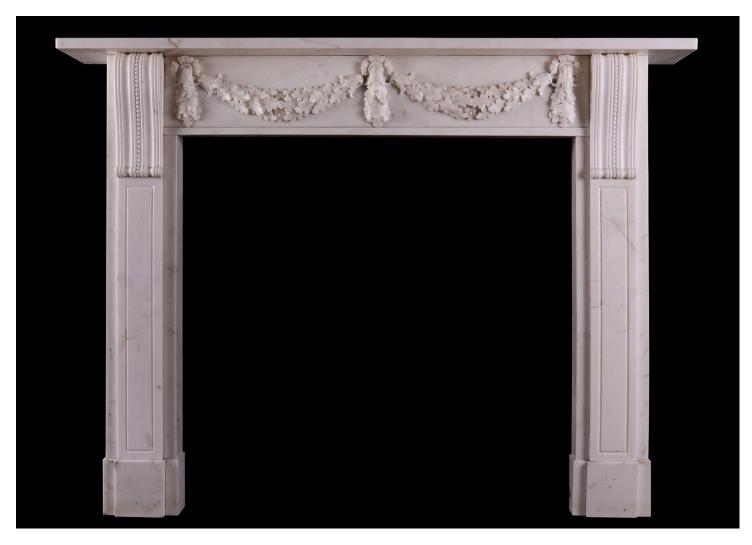

## A LATE REGENCY STATUARY WHITE MARBLE FIREPLACE

A period Regency Statuary white marble fireplace. The panelled jambs surmounted by carved, scrolled brackets with fine beading to centre. The frieze with swags of carved oak leaves with plain shelf above. Circa 1820.

Stock No: 4522 Price on Application

 Shelf Width
 1727mm | 68"

 Overall Height
 1329mm | 52 3/8"

 Opening Height
 1070mm | 42 1/8"

 Opening Width
 1101mm | 43 3/8"

 Depth Of Shelf
 245mm | 9 5/8"

 Overall Plinths
 1513mm | 59 5/8"