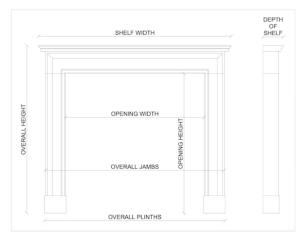

Stock No: 4522 Price on Application

 Shelf Width
 1727mm | 68"

 Overall Height
 1329mm | 52 3/8"

 Opening Height
 1070mm | 42 1/8"

 Opening Width
 1101mm | 43 3/8"

 Depth Of Shelf
 245mm | 9 5/8"

 Overall Plinths
 1513mm | 59 5/8"