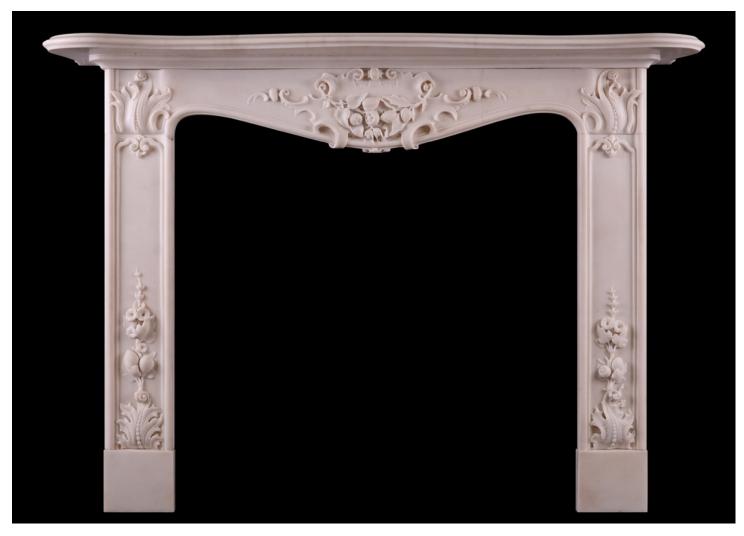

## A VERY FINE QUALITY ITALIAN STATUARY MARBLE FIREPLACE

A very fine quality Italian Statuary marble fireplace. The frieze carved with fruit, foliage and scrollwork throughout, the panelled jambs carved with stiff acanthus leaves surmounted by fruit and flowers. Italian, 19th century.

 Shelf Width
 1558mm | 61 3/8"

 Overall Height
 1141mm | 44 7/8"

 Opening Height
 970mm | 38 1/4"

 Opening Width
 970mm | 38 1/4"

 Depth Of Shelf
 366mm | 14 3/8"

 Overall Plinths
 1315mm | 51 3/4"

You can scan the QR code above with any smartphone to view this item on our website