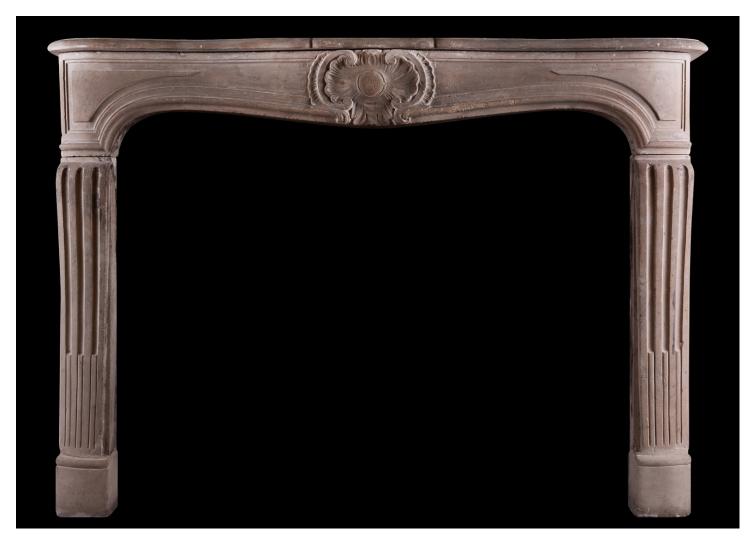

## A FRENCH LIMESTONE FIREPLACE IN THE LOUIS XV STYLE

A 19th century French limestone fireplace in the Louis XV style. The stop-fluted jambs surmounted by panelled frieze with carved cartouche to centre. Shaped shell above. Currently in a pleasantly rustic condition, but could be restored further if required. and shaped shell above.