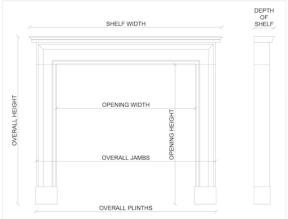

 Shelf Width
 1565mm | 61 5/8"

 Overall Height
 1125mm | 44 1/4"

 Opening Height
 960mm | 37 3/4"

 Opening Width
 1220mm | 48"

 Depth Of Shelf
 270mm | 10 5/8"

 Overall Plinths
 1510mm | 59 1/2"

You can scan the QR code above with any smartphone to view this item on our website