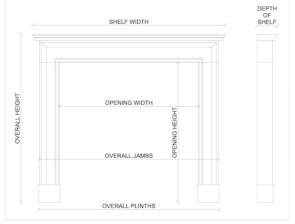

 Shelf Width
 1842mm | 72 1/2"

 Overall Height
 1541mm | 60 5/8"

 Opening Height
 1149mm | 45 1/4"

 Opening Width
 1220mm | 48"

 Depth Of Shelf
 235mm | 9 1/4"

 Overall Plinths
 1574mm | 62"

You can scan the QR code above with any smartphone to view this item on our website