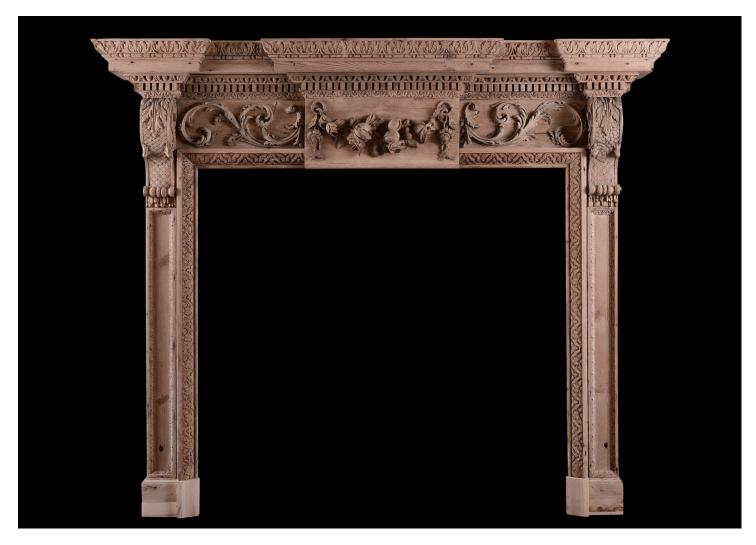

## A GOOD QUALITY GEORGIAN WOOD FIREPLACE

A good quality Georgian wood fireplace. The panelled jambs surmounted by scrolled brackets carved with acanthus leaves. The frieze with centre plaque carved with drapery, fruit and flowers, flanked by scrollwork. The frieze with dentils, egg-and-dart, and acanthus leaf mouldings. English, late 18th century.