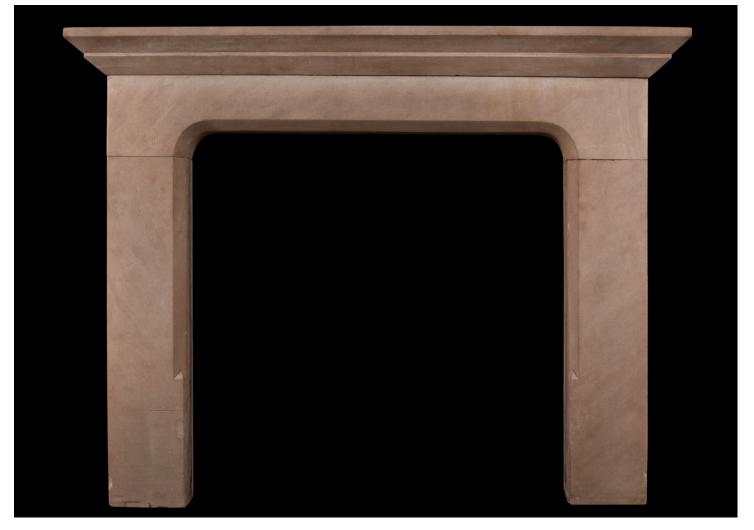

## AN ENGLISH STONE FIREPLACE IN THE GOTHIC MANNER

A simple English stone fireplace in the Gothic manner. The shaped frieze with plain legs below and moulded shelf above. Early 20th century.

| Stock No: 4515  | Price: £5,950 + VAT |
|-----------------|---------------------|
| Shelf Width     | 1454mm   57 1/4"    |
| Overall Height  | 1127mm   44 3/8"    |
| Opening Height  | 864mm   34"         |
| Opening Width   | 916mm   36 1/8"     |
| Depth Of Shelf  | 185mm   71/4"       |
| Overall Plinths | 1290mm   50 3/4"    |