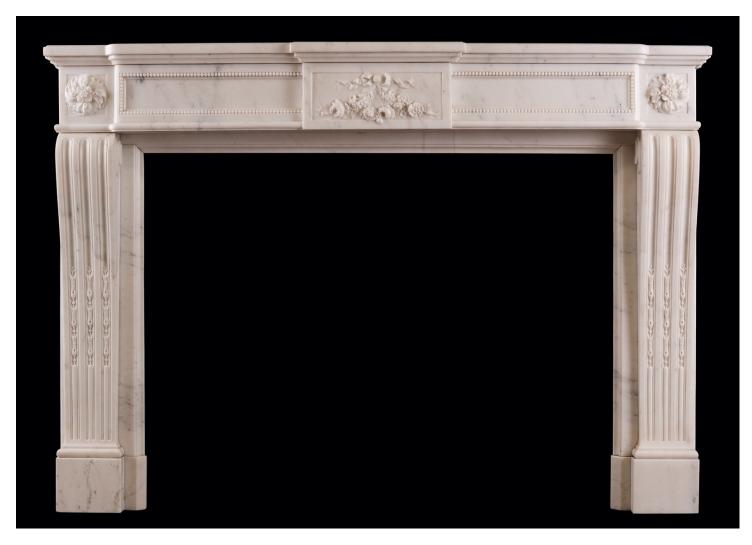

## A FRENCH LOUIS XVI STYLE FIREPLACE IN STATUARY WHITE MARBLE

A good quality French Louis XVI style fireplace in Statuary white marble. The shaped jambs with fluting carved with husks, surmounted by rosette paterae. The bowed frieze with fine carved beading and central panel with flowers and ribbons. Moulded shelf above. 19th century.