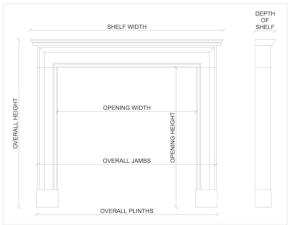

 Shelf Width
 1533mm | 60 3/8"

 Overall Height
 1099mm | 43 1/4"

 Opening Height
 852mm | 33 1/2"

 Opening Width
 1106mm | 43 1/2"

 Depth Of Shelf
 410mm | 16 1/8"

 Overall Plinths
 1504mm | 59 1/4"

You can scan the QR code above with any smartphone to view this item on our website