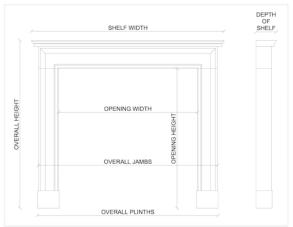

## Stock No: 4509 SOLD

| Shelf Width     | 1616mm   63 5/8" |
|-----------------|------------------|
| Overall Height  | 1147mm   45 1/8" |
| Opening Height  | 968mm   38 1/8"  |
| Opening Width   | 1141mm   44 7/8" |
| Depth Of Shelf  | 321mm   12 5/8"  |
| Overall Plinths | 1556mm   61 1/4" |