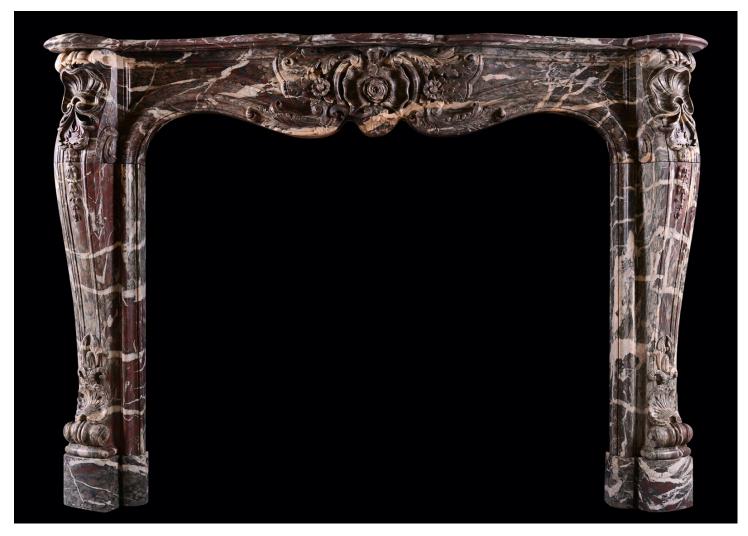

## A FRENCH MARBLE FIREPLACE IN RIBBON CAMPAN MARBLE

A fine quality period 18th century French marble fireplace in Ribbon Campan marble. The shaped jambs with carved scrolls to base, surmounted by shells, foliage and bellflowers throughout. The panelled frieze with scrolls and flowers with exquisitely carved rose to centre. Moulded, shaped shelf above.

## Stock No: 4509 SOLD

| Shelf Width     | 1616mm   63 5/8" |
|-----------------|------------------|
| Overall Height  | 1147mm   45 1/8" |
| Opening Height  | 968mm   38 1/8"  |
| Opening Width   | 1141mm   44 7/8" |
| Depth Of Shelf  | 321mm   12 5/8"  |
| Overall Plinths | 1556mm   61 1/4" |