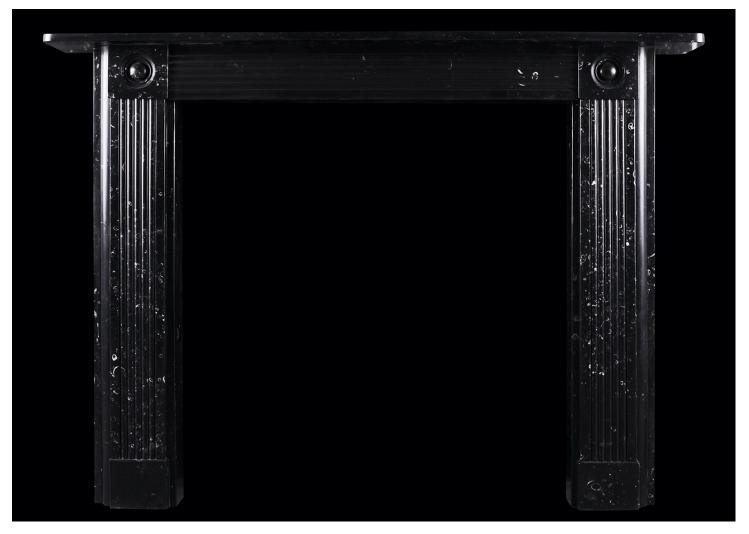

## A BELGIAN FOSSIL MARBLE FIREPLACE IN THE REGENCY MANNER

A Belgian Fossil marble fireplace in the Regency manner. The reeded jambs surmounted by roundel blockings, with plain shelf above. English, circa 1900.

| Stock No: 4505 | Price: £8,500 + VAT |
|----------------|---------------------|
| Shelf Width    | 1498mm   59"        |
| Overall Height | 1100mm   43 1/4"    |
| Opening Height | 954mm   37 1/2"     |
| Opening Width  | 914mm   36"         |
| Depth Of Shelf | 215mm   8 1/2"      |
| Overall Jambs  | 1311mm   51 5/8"    |