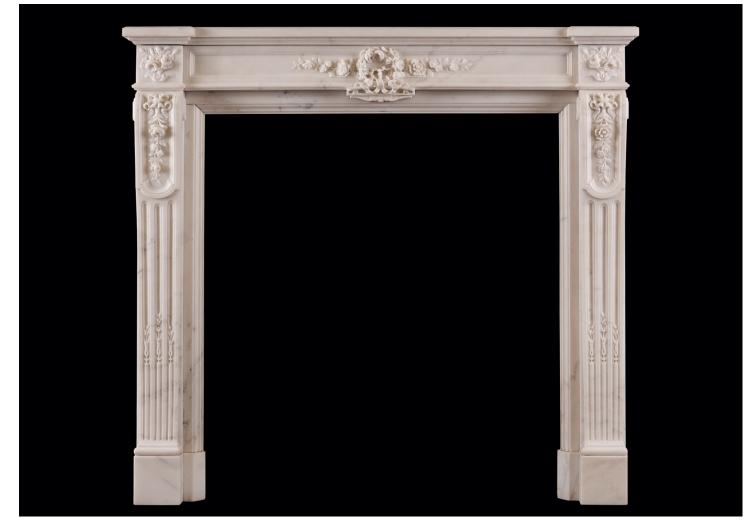

## A STATUARY WHITE MARBLE FIREPLACE IN THE LOUIS XVI STYLE

A 19th century French Statuary white marble fireplace in the Louis XVI style. The fluted jabs with carved husks, surmounted by panels carved with ribbons and foliage. The panelled frieze with carved flowers and foliage t centre, flanked by carved end blockings. Breakfront shelf above. An unusually deep fireplace which could be reduced in depth if required for an additional charge.

## Stock No: 4502 Price: £16,000 + VAT

| Shelf Width    | 1150mm   45 1/4" |
|----------------|------------------|
| Overall Height | 1084mm   425/8"  |
| Opening Height | 887mm   34 7/8"  |
| Opening Width  | 803mm   31.5/8"  |
| Depth Of Shelf | 497mm   19 5/8"  |
| Overall Jambs  | 1104mm   43 1/2" |
|                |                  |