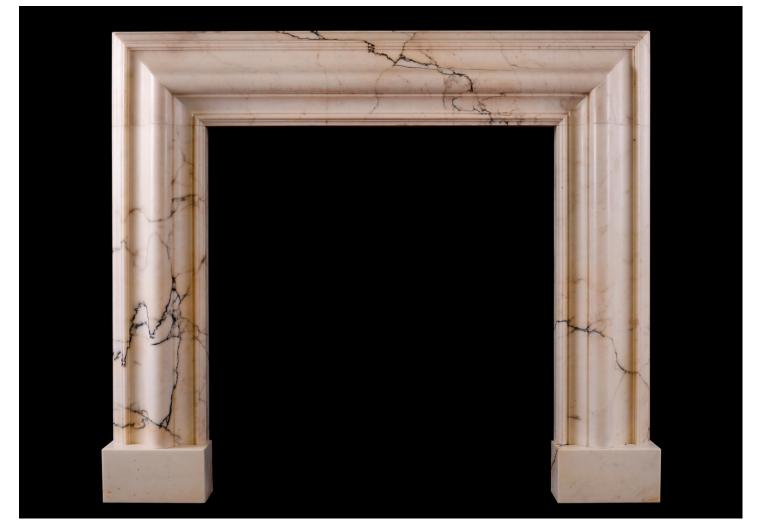

## A BOLECTION FIREPLACE IN PAVONAZZO MARBLE

An antique bolection fireplace in Italian Pavonazzo marble. The moulded jambs and frieze in a classic creamy marble with darker veining in parts. English, 19th century.

| Stock No: 4497  | SOLD |                  |
|-----------------|------|------------------|
| Shelf Width     |      | 1421mm   56"     |
| Overall Height  |      | 1229mm   48 3/8" |
| Opening Height  |      | 975mm   38 3/8"  |
| Opening Width   |      | 917mm   36 1/8"  |
| Depth Of Shelf  |      | 120mm   43/4"    |
| Overall Plinths |      | 1435mm   56 1/2" |