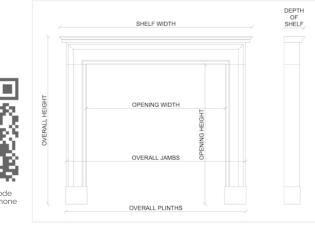

| Stock No: 4497  | SOLD |                  |
|-----------------|------|------------------|
| Shelf Width     |      | 1421mm   56"     |
| Overall Height  |      | 1229mm   48 3/8" |
| Opening Height  |      | 975mm   38 3/8"  |
| Opening Width   |      | 917mm   36 1/8"  |
| Depth Of Shelf  |      | 120mm   43/4"    |
| Overall Plinths |      | 1435mm   56 1/2" |