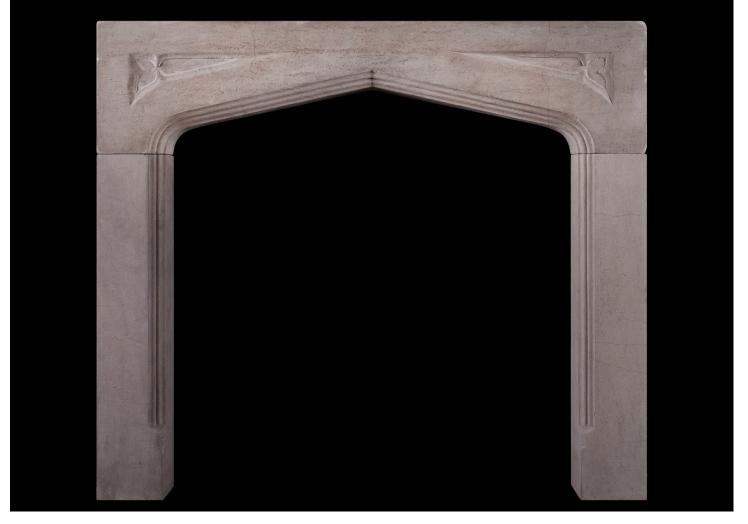

## A LIMESTONE FIREPLACE IN THE GOTHIC MANNER

An Ancaster stone fireplace in the Gothic manner. The moulded jambs surmounted by arched frieze carved with Gothic spandrels. Enlglish, 19th century. & https://www.ans.com/ans.com/ans.com/ans.com/ans.com/ans.com/ans.com/ans.com/ans.com/ans.com/ans.com/ans.com/ans.com/ans.com/ans.com/ans.com/ans.com/ans.com/ans.com/ans.com/ans.com/ans.com/ans.com/ans.com/ans.com/ans.com/ans.com/ans.com/ans.com/ans.com/ans.com/ans.com/ans.com/ans.com/ans.com/ans.com/ans.com/ans.com/ans.com/ans.com/ans.com/ans.com/ans.com/ans.com/ans.com/ans.com/ans.com/ans.com/ans.com/ans.com/ans.com/ans.com/ans.com/ans.com/ans.com/ans.com/ans.com/ans.com/ans.com/ans.com/ans.com/ans.com/ans.com/ans.com/ans.com/ans.com/ans.com/ans.com/ans.com/ans.com/ans.com/ans.com/ans.com/ans.com/ans.com/ans.com/ans.com/ans.com/ans.com/ans.com/ans.com/ans.com/ans.com/ans.com/ans.com/ans.com/ans.com/ans.com/ans.com/ans.com/ans.com/ans.com/ans.com/ans.com/ans.com/ans.com/ans.com/ans.com/ans.com/ans.com/ans.com/ans.com/ans.com/ans.com/ans.com/ans.com/ans.com/ans.com/ans.com/ans.com/ans.com/ans.com/ans.com/ans.com/ans.com/ans.com/ans.com/ans.com/ans.com/ans.com/ans.com/ans.com/ans.com/ans.com/ans.com/ans.com/ans.com/ans.com/ans.com/ans.com/ans.com/ans.com/ans.com/ans.com/ans.com/ans.com/ans.com/ans.com/ans.com/ans.com/ans.com/ans.com/ans.com/ans.com/ans.com/ans.com/ans.com/ans.com/ans.com/ans.com/ans.com/ans.com/ans.com/ans.com/ans.com/ans.com/ans.com/ans.com/ans.com/ans.com/ans.com/ans.com/ans.com/ans.com/ans.com/ans.com/ans.com/ans.com/ans.com/ans.com/ans.com/ans.com/ans.com/ans.com/ans.com/ans.com/ans.com/ans.com/ans.com/ans.com/ans.com/ans.com/ans.com/ans.com/ans.com/ans.com/ans.com/ans.com/ans.com/ans.com/ans.com/ans.com/ans.com/ans.com/ans.com/ans.com/ans.com/ans.com/ans.com/ans.com/ans.com/ans.com/ans.com/ans.com/ans.com/ans.co

| Stock No: 4496  | Price: £5,950 + VAT |
|-----------------|---------------------|
| Shelf Width     | 1222mm   48 1/8"    |
| Overall Height  | 1084mm   42 5/8"    |
| Opening Height  | 933mm   36 3/4"     |
| Opening Width   | 921mm   36 1/4"     |
| Depth Of Shelf  | 130mm   51/8"       |
| Overall Plinths | 1224mm   48 1/4"    |