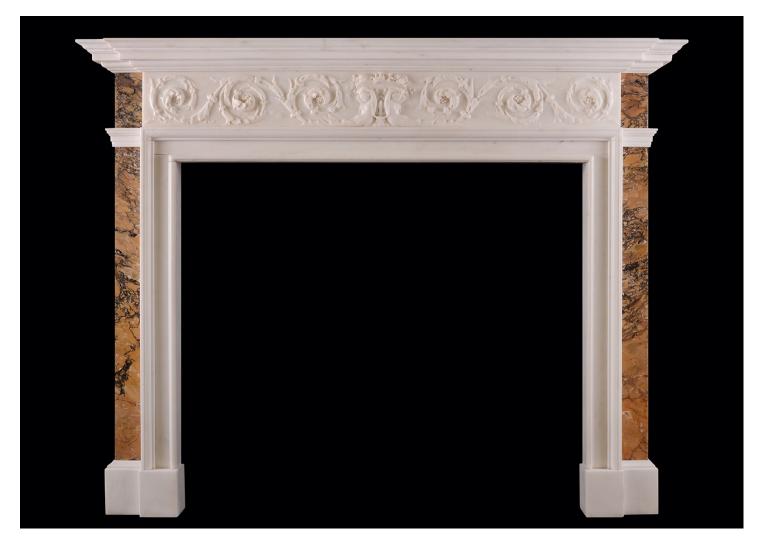

## A STATUARY MARBLE FIREPLACE WITH ITALIAN SIENNA MARBLE INLAY

A fine quality Statuary white marble fireplace with Italian Sienna marble inlay. The delicately carved frieze featuring scrolled leaves and bellflowers, with central female figures surmounted by cascading flowers and foliage. The jambs inlaid with Italian Sienna marble with Statuary inner mouldings. Breakfront shelf above. English, 19th century in the late Georgian style.

Stock No: 4495 Price: £32,000 + VAT

 Shelf Width
 1781mm | 70 1/8\*

 Overall Height
 1409mm | 55 1/2\*

 Opening Height
 1056mm | 41 5/8\*

 Opening Width
 1220mm | 48\*

 Depth Of Shelf
 186mm | 7 3/8\*

 Overall Plinths
 1649mm | 64 7/8\*