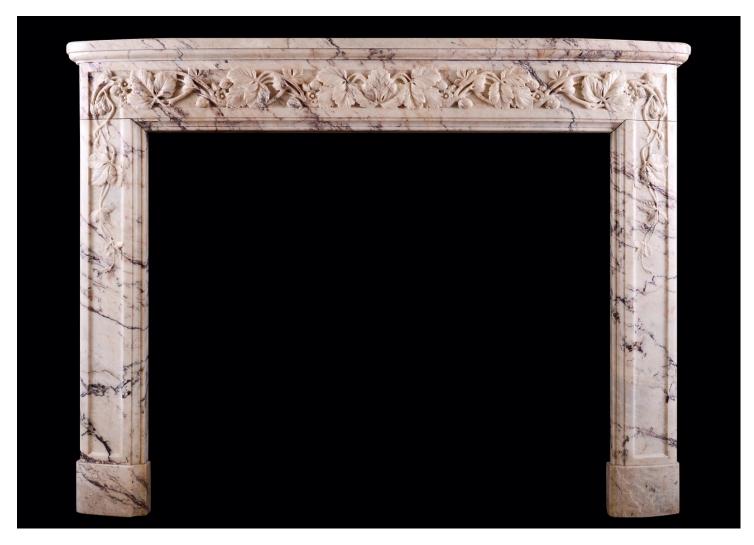

## A FRENCH MARBLE FIREPLACE IN BRECHE ROSE DE LEZ MARBLE

A fine quality French marble fireplace in Breche Rose de Lez marble. The bowed frieze and jambs carved with flowers, fruit and leaf work throughout. Bowed shelf above. The outgrounds with original antiqued brass vents. Late 18th/early 19th century. An unusual piece.

## Stock No: 4491 Price on Application

 Shelf Width
 1444mm | 56 7/8"

 Overall Height
 1091mm | 43"

 Opening Height
 890mm | 35"

 Opening Width
 1070mm | 42 1/8"

 Depth Of Shelf
 461mm | 18 1/8"

 Overall Plinths
 1400mm | 55 1/8"