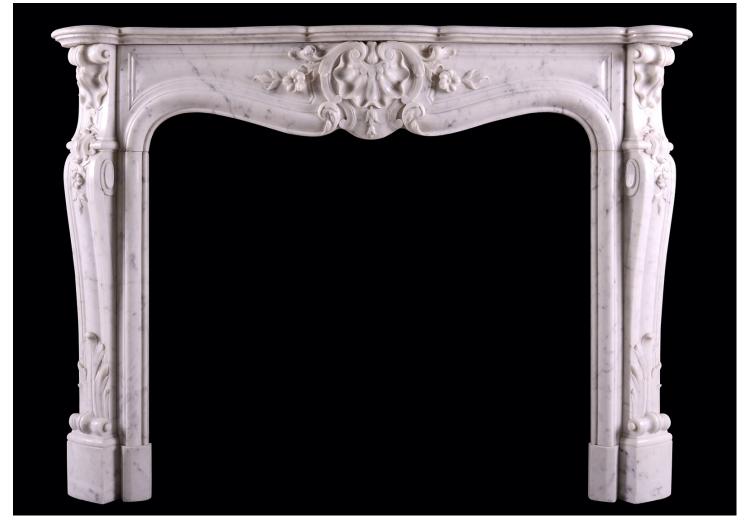

## A FRENCH MARBLE FIREPLACE IN THE LOUIS XV MANNER

A 19th century French marble fireplace in the Louis XV style. The panelled frieze with shell to carved centre, with scrollwork throughout, the carved jambs with stiff acanthus leaves to base, surmounted by shaped legs and end blockings above carved with scrolls and bellflower. Shaped moulded shelf above.

| Stock No: 4489 | Price: £14,000 + VAT |  |
|----------------|----------------------|--|
| Shelf Width    | 1467mm   57 3/4"     |  |

| Overall Height  | 1073mm | 42 1/4" |
|-----------------|--------|---------|
| Opening Height  | 889mm  | 35"     |
| Opening Width   | 1012mm | 39 7/8" |
| Depth Of Shelf  | 391mm  | 15 3/8" |
| Overall Plinths | 1419mm | 55 7/8" |
|                 |        |         |