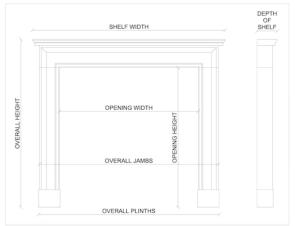

Stock No: 4486 Price: £16,000 + VAT

 Shelf Width
 1552mm | 61 1/8"

 Overall Height
 1095mm | 43 1/8"

 Opening Height
 824mm | 32 1/2"

 Opening Width
 1088mm | 42 7/8"

 Depth Of Shelf
 422mm | 16 5/8"

 Overall Jambs
 1494mm | 58 7/8"