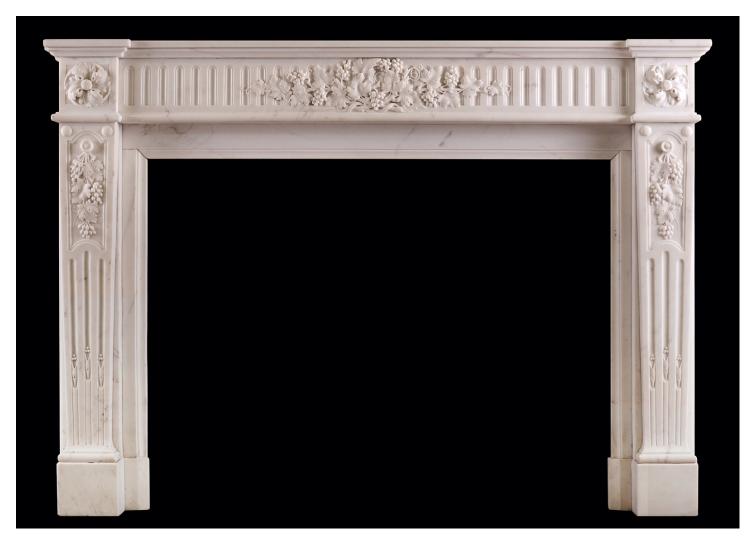

## A STATUARY MARBLE FIREPLACE IN THE LOUIS XVI STYLE

A fine quality Statuary marble fireplace in the Louis XVI style. The tapering, stop-fluted jambs surmounted by panel carved with grapes and leaf work with swirling rosette paterae above. The fluted frieze with carved grapes and leaf work throughout. Moulded shelf above. French, 19th century.

Stock No: 4486 Price: £16,000 + VAT

 Shelf Width
 1552mm | 61 1/8"

 Overall Height
 1095mm | 43 1/8"

 Opening Height
 824mm | 32 1/2"

 Opening Width
 1088mm | 42 7/8"

 Depth Of Shelf
 422mm | 16 5/8"

 Overall Jambs
 1494mm | 58 7/8"