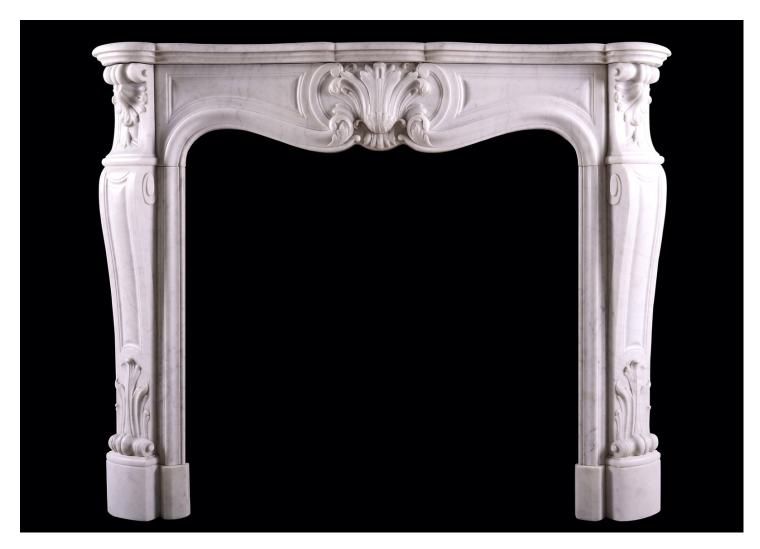

## A FRENCH CARRARA MARBLE FIREPLACE IN THE LOUIS XV STYLE

A 19th century French Carrara marble fireplace in the Louis XV style. The shaped jambs surmounted by shells and scrollwork. The shaped frieze with carved cartouche to centre flanked by panels. Shaped, moulded shelf above. Circa 1860.