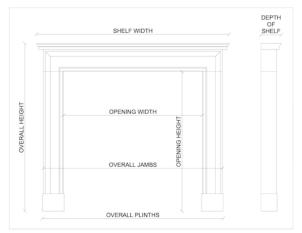

 Shelf Width
 1345mm | 53"

 Overall Height
 1083mm | 42 5/8"

 Opening Height
 895mm | 35 1/4"

 Opening Width
 905mm | 35 5/8"

 Depth Of Shelf
 395mm | 15 1/2"

 Overall Plinths
 1309mm | 51 1/2"

You can scan the QR code above with any smartphone to view this item on our website