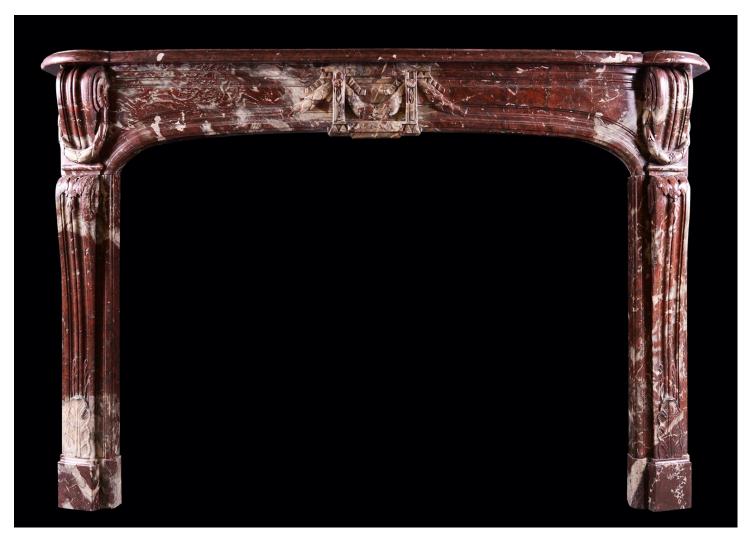

## A PERIOD FRENCH MARBLE FIREPLACE

A transitional Louis XIV/XV French marble fireplace. The jambs carved with stiff acanthus leaves above footblock and foliage to scrolls. The arched frieze with scrolled brackets and centre plaque, both carved with drapery. Shaped shelf above. French, 18th century. An elegant dark red marble.

## Stock No: 4483 SOLD

 Shelf Width
 1625mm | 64"

 Overall Height
 1104mm | 43 1/2"

 Opening Height
 913mm | 36"

 Opening Width
 1234mm | 48 5/8"

 Depth Of Shelf
 340mm | 13 3/8"

 Overall Plinths
 1540mm | 60 5/8"