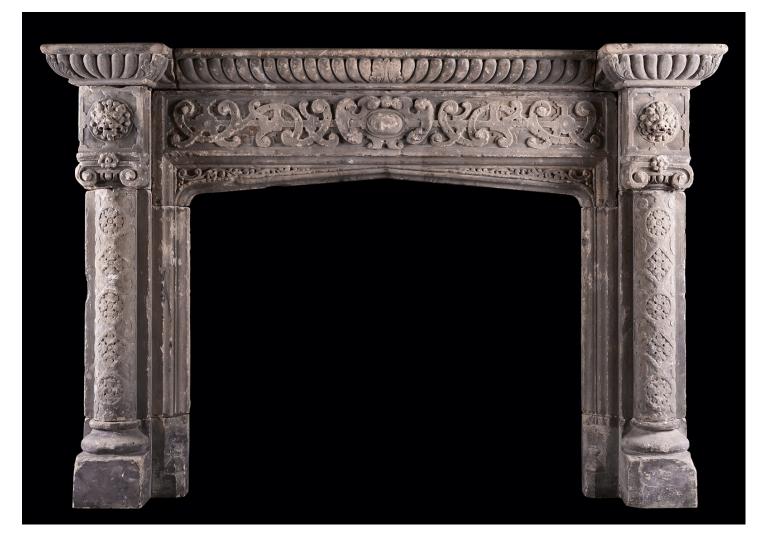

## A RUSTIC NEO-GOTHIC STONE FIREPLACE

A rustic Neo-Gothic stone fireplace. The jambs with semi-rounded columns carved with rosette motifs, surmounted by ionic capitols and end blockings carved with lion's mask. The carved frieze with arched spandrels below and decorative breakfront shelf above. A very rustic piece. English.

## Stock No: 4482 Price: £19,500 + VAT

| Shelf Width     | 2024mm   79 5/8" |
|-----------------|------------------|
| Overall Height  | 1395mm   54 7/8" |
| Opening Height  | 1010mm   39 3/4" |
| Opening Width   | 1245mm   49"     |
| Depth Of Shelf  | 290mm   11 3/8"  |
| Overall Plinths | 1844mm   72 5/8" |
|                 |                  |