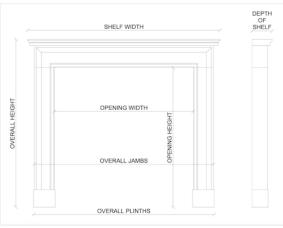

| Stock No: 4478 | Price: £16,000 + VAT |
|----------------|----------------------|
| Shelf Width    | 1447mm   57"         |
| Overall Height | 1103mm   43 3/8"     |
| Opening Height | 853mm   33 5/8"      |
| Opening Width  | 1007mm   39 5/8"     |
| Depth Of Shelf | 440mm   17 3/8"      |
| Overall Jambs  | 1400mm   55 1/8"     |