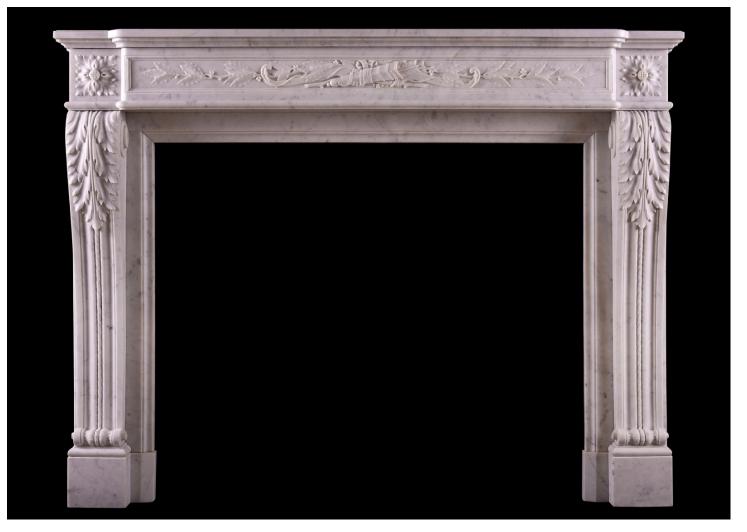

## A FRENCH CARRARA MARBLE FIREPLACE

A mid 19th century French Louis XVI style Carrara marble fireplace, with panelled frieze delicately carved with quiver, arrow and foliage. The shaped jambs with acanthus leaves, rope moulding and square paterae above. Moulded shelf.

| Stock No: 4478 | Price: £16,000 + VAT |
|----------------|----------------------|
| Shelf Width    | 1447mm   57"         |
| Overall Height | 1103mm   43 3/8"     |
| Opening Height | 853mm   33 5/8"      |
| Opening Width  | 1007mm   39 5/8"     |
| Depth Of Shelf | 440mm   17 3/8"      |
| Overall Jambs  | 1400mm   55 1/8"     |