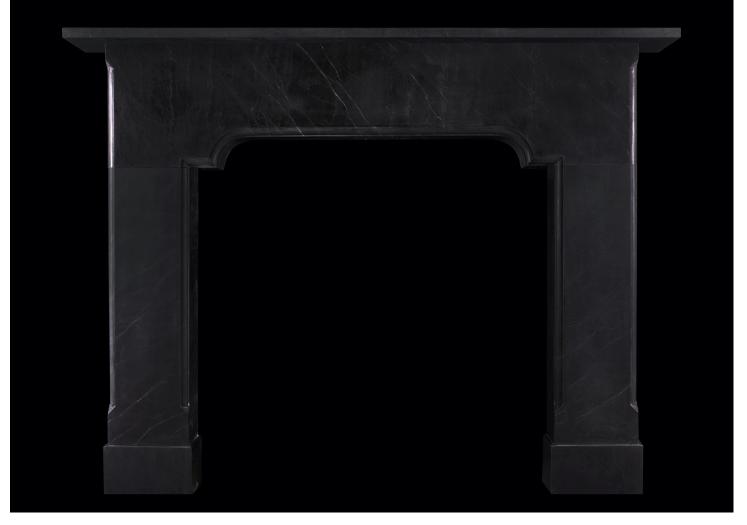

## AN IMPOSING ARCHITECTURAL BLACK MARBLE FIREPLACE

A large and imposing architectural black marble fireplace. The arched frieze with moulding to base, surmounted by plain shelf. Some fine pencil-veining throughout. A substantial piece. Modern.

| Stock No: 4477 | Price: £9,500 + VAT |
|----------------|---------------------|
| Shelf Width    | 2000mm   78 3/4"    |
| Overall Height | 1535mm   60 3/8"    |
| Opening Height | 1192mm   46 7/8"    |
| Opening Width  | 1210mm   47 5/8"    |
| Depth Of Shelf | 280mm   11"         |
| Overall Jambs  | 1794mm   70 5/8"    |
|                |                     |