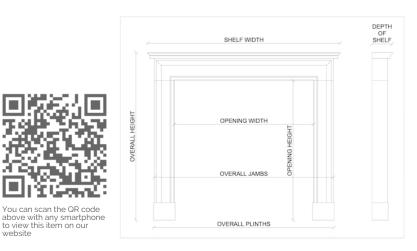

| Stock No: 4477 | Price: £9,500 + VAT |
|----------------|---------------------|
| Shelf Width    | 2000mm   78 3/4"    |
| Overall Height | 1535mm   60 3/8"    |
| Opening Height | 1192mm   46 7/8"    |
| Opening Width  | 1210mm   47 5/8"    |
| Depth Of Shelf | 280mm   11"         |
| Overall Jambs  | 1794mm   70 5/8"    |
|                |                     |