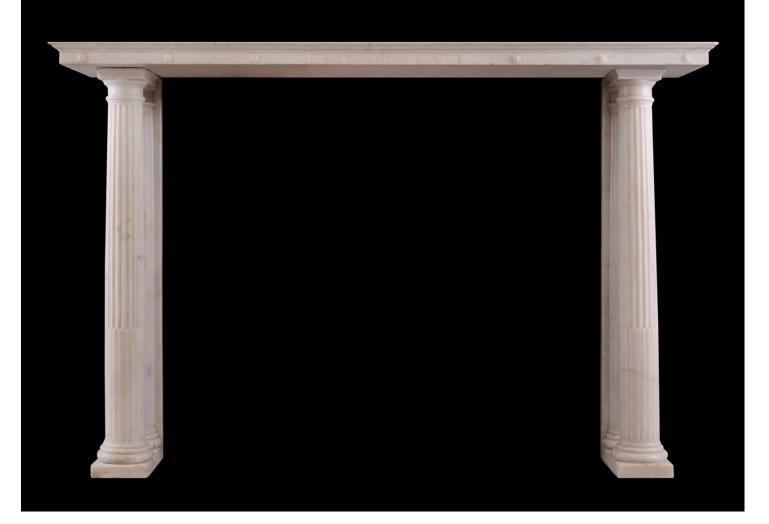

## A CLASSICAL REGENCY FIREPLACE IN WHITE STATUARY MARBLE

An elegant Regency fireplace in white Statuary marble. The jambs with classical stop-fluted columns to front and half round columns behind. The shelf carved with rosettes and central panel featuring bellflowers and husks. An unusual, period Regency piece. English, early 19th century.

| Stock No: 4473 | Price: £20,000 + VAT |
|----------------|----------------------|
|                |                      |

| Shelf Width     | 1565mm   61 5/8" |
|-----------------|------------------|
| Overall Height  | 1043mm   41 1/8" |
| Opening Height  | 986mm   38 7/8"  |
| Opening Width   | 1121mm   44 1/8" |
| Depth Of Shelf  | 291mm   11 1/2"  |
| Overall Plinths | 1371mm   54"     |
|                 |                  |