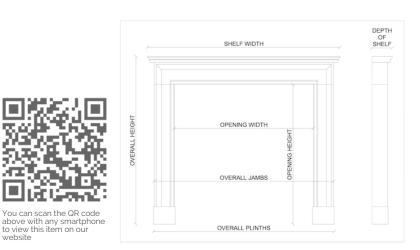

| Stock No: 4473 | Price: £20,000 + VAT |
|----------------|----------------------|
|                |                      |

| Shelf Width     | 1565mm   61 5/8" |
|-----------------|------------------|
| Overall Height  | 1043mm   41 1/8" |
| Opening Height  | 986mm   38 7/8"  |
| Opening Width   | 1121mm   44 1/8" |
| Depth Of Shelf  | 291mm   11 1/2"  |
| Overall Plinths | 1371mm   54"     |
|                 |                  |