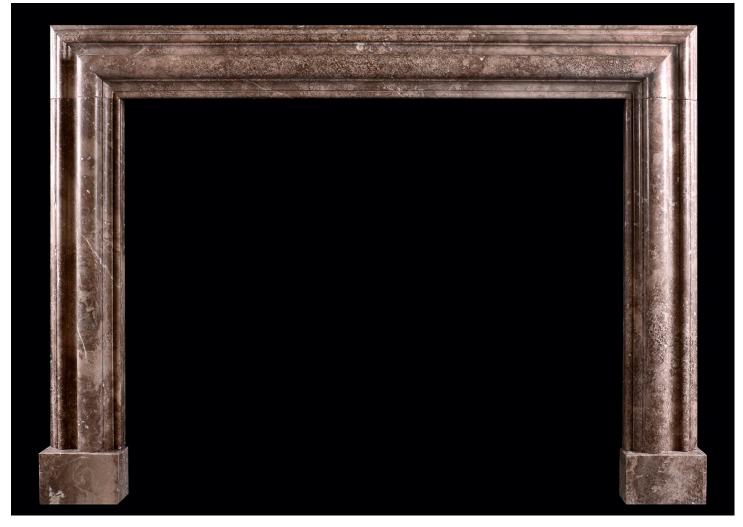

## AN ENGLISH MARBLE BOLECTION FIREPLACE

A nicely shaped English bolection in a polished English fossil stone. The moulded frieze and jambs with plain footblocks below. English, 19th century.

| Stock No: 4467  | ON RESERVE       |
|-----------------|------------------|
| Shelf Width     | 1584mm   62 3/8" |
| Overall Height  | 1158mm   45 5/8" |
| Opening Height  | 979mm   38 1/2"  |
| Opening Width   | 1223mm   48 1/8" |
| Depth Of Shelf  | 125mm   47/8"    |
| Overall Plinths | 1600mm   63"     |