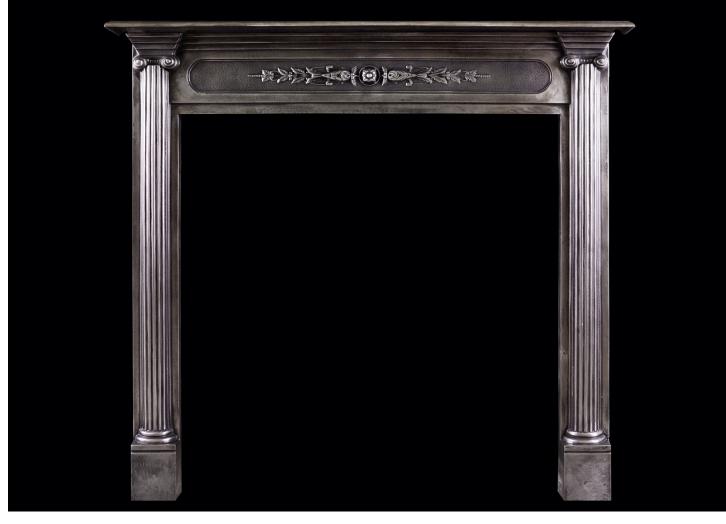

## A POLISHED CAST IRON FIREPLACE IN THE CLASSICAL STYLE

A polished cast iron fireplace in the classical style. The raised foliate detail to frieze flanked by split reeded columns with Doric capitals above. English, 19th century.

| Stock No: 4466  | Price: £4,800 + VAT |
|-----------------|---------------------|
| Shelf Width     | 1215mm   47 7/8"    |
| Overall Height  | 1128mm   44 3/8"    |
| Opening Height  | 920mm   36 1/4"     |
| Opening Width   | 911mm   35 7/8"     |
| Depth Of Shelf  | 146mm   53/4"       |
| Overall Plinths | 1149mm   45 1/4"    |