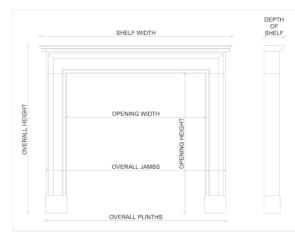

| Stock No: 4466  | Price: £4,800 + VAT |
|-----------------|---------------------|
| Shelf Width     | 1215mm   47 7/8"    |
| Overall Height  | 1128mm   44 3/8"    |
| Opening Height  | 920mm   36 1/4"     |
| Opening Width   | 911mm   35 7/8"     |
| Depth Of Shelf  | 146mm   53/4"       |
| Overall Plinths | 1149mm   45 1/4"    |