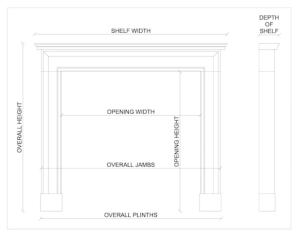

## Stock No: 4449 SOLD

 Shelf Width
 1449mm | 57"

 Overall Height
 1123mm | 44 1/4"

 Opening Height
 915mm | 36"

 Opening Width
 1142mm | 45"

 Depth Of Shelf
 296mm | 11 5/8"

 Overall Plinths
 1396mm | 55"

You can scan the QR code above with any smartphone to view this item on our website