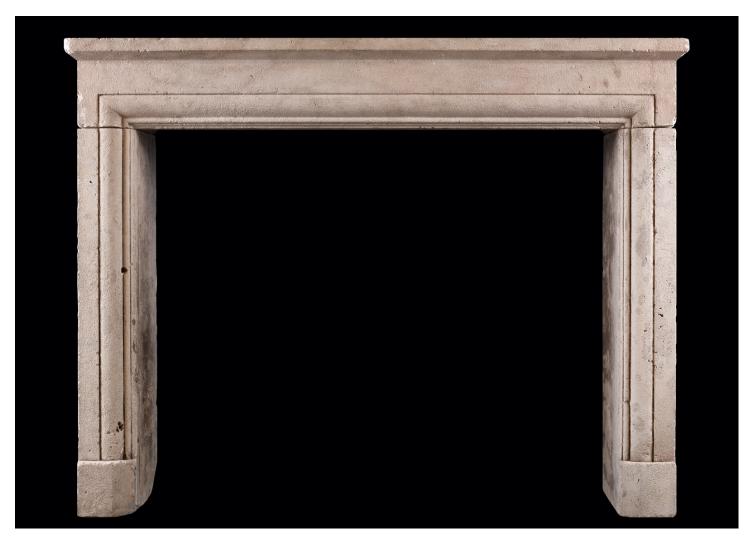

## AN ARCHITECTURAL LIMESTONE FIREPLACE

A rustic stone architectural English fireplace. The moulded jambs surmounted by matching frieze and shelf above. (In original rustic condition, but could be restored further upon request.) One of a pair available with Stock No. 4450.

## Stock No: 4449 SOLD

 Shelf Width
 1449mm | 57"

 Overall Height
 1123mm | 44 1/4"

 Opening Height
 915mm | 36"

 Opening Width
 1142mm | 45"

 Depth Of Shelf
 296mm | 11 5/8"

 Overall Plinths
 1396mm | 55"

You can scan the QR code above with any smartphone to view this item on our website