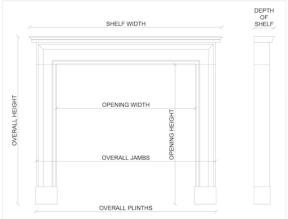

Stock No: 4439 Price: £17,500 + VAT

 Shelf Width
 1675mm | 66"

 Overall Height
 1113mm | 43 7/8"

 Opening Height
 895mm | 35 1/4"

 Opening Width
 1271mm | 50"

 Depth Of Shelf
 365mm | 14 3/8"

 Overall Plinths
 1645mm | 64 3/4"