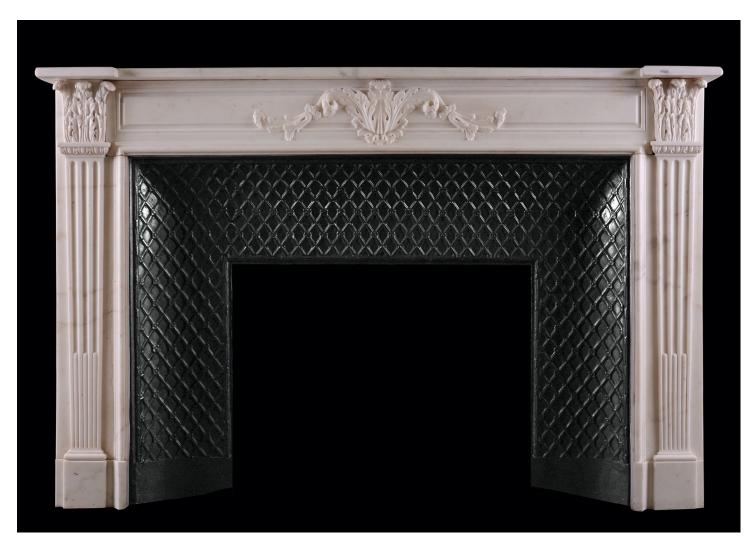

## A STATUARY MARBLE FIREPLACE IN THE LOUIS XVI STYLE

A good quality Statuary marble fireplace in the Louis XVI manner. The tapering, fluted jambs surmounted by end blocks carved with stiff acanthus leaf, the frieze with cartouche to centre flanked by foliage. Moulded shelf above. With its original decorative cast iron contracoeure insert. French, 19th century. (Opening sizes inside metal insert - 778mm wide x 618mm high.)

Stock No: 4439 Price: £17,500 + VAT

 Shelf Width
 1675mm | 66"

 Overall Height
 1113mm | 43 7/8"

 Opening Height
 895mm | 35 1/4"

 Opening Width
 1271mm | 50"

 Depth Of Shelf
 365mm | 14 3/8"

 Overall Plinths
 1645mm | 64 3/4"