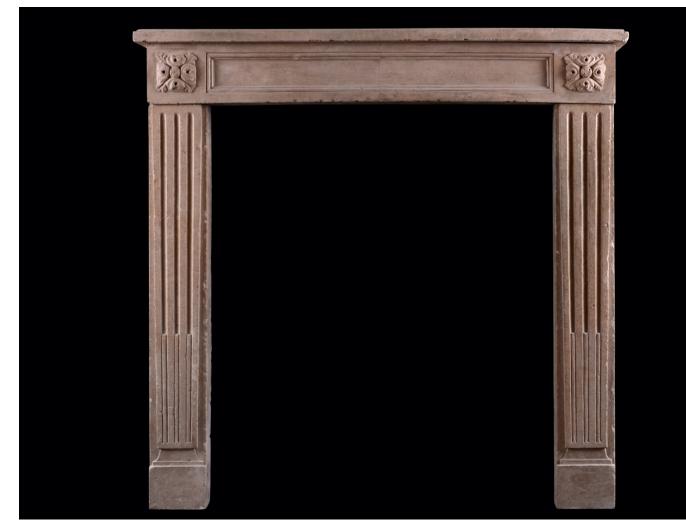

## A PETITE LOUIS XVI STYLE FIREPLACE

A petite French limestone fireplace in the Louis XVI manner. The jambs with tapering stop-fluted pilasters, the frieze with central panel flanked by carved paterae. Scalloped shelf above. A small scale, well suited for bedroom or smaller study. Rustic. 19th century.

| Stock No: 4435 | Price: £7,500 + VAT |
|----------------|---------------------|
| Shelf Width    | 1161mm   45 3/4"    |
| Overall Height | 1125mm   44 1/4"    |
| Opening Height | 955mm   37 5/8'     |
| Opening Width  | 824mm   32 1/2"     |
| Depth Of Shelf | 305mm   12"         |
| Overall Jambs  | 1107mm   43 5/8     |
|                |                     |