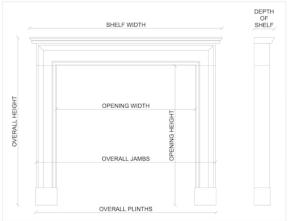

 Shelf Width
 1632mm | 64 1/4"

 Overall Height
 1250mm | 49 1/4"

 Opening Height
 979mm | 38 1/2"

 Opening Width
 960mm | 37 3/4"

 Depth Of Shelf
 264mm | 10 3/8"

 Overall Plinths
 1413mm | 55 5/8"

You can scan the QR code above with any smartphone to view this item on our website