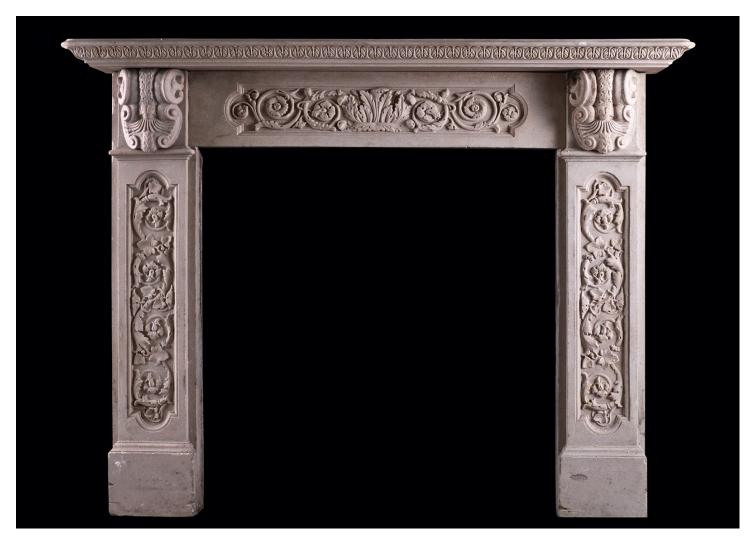

## A CARVED ENGLISH STONE FIREPLACE

A carved stone English fireplace in the Gothic manner. The jambs with panels carved with scrolled foliage throughout surmounted by end blocking with carved cartouche and shell. The frieze with matching panel and carving, with foliage to centre. The shelf with acanthus leaf carving throughout. English, 19th century.