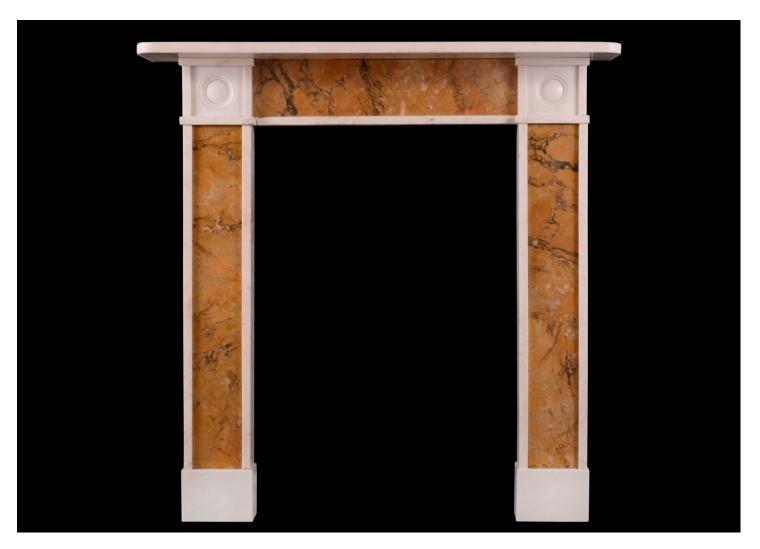

## A STATUARY AND SIENA MARBLE FIREPLACE

An understated English Regency fireplace. The plain jambs in Statuary marble inlaid with Italian Siena marble, the frieze flanked by roundel paterae with plain shelf above. Small scale, well suited to a bedroom or smaller study. 19th century.