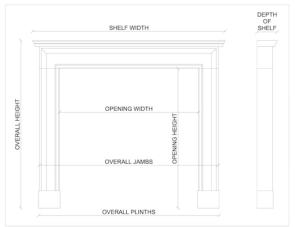

 Shelf Width
 1078mm | 42 1/2"

 Overall Height
 1073mm | 42 1/4"

 Opening Height
 900mm | 35 3/8"

 Opening Width
 612mm | 24 1/8"

 Depth Of Shelf
 201mm | 77/8"

 Overall Plinths
 932mm | 36 3/4"

You can scan the QR code above with any smartphone to view this item on our website