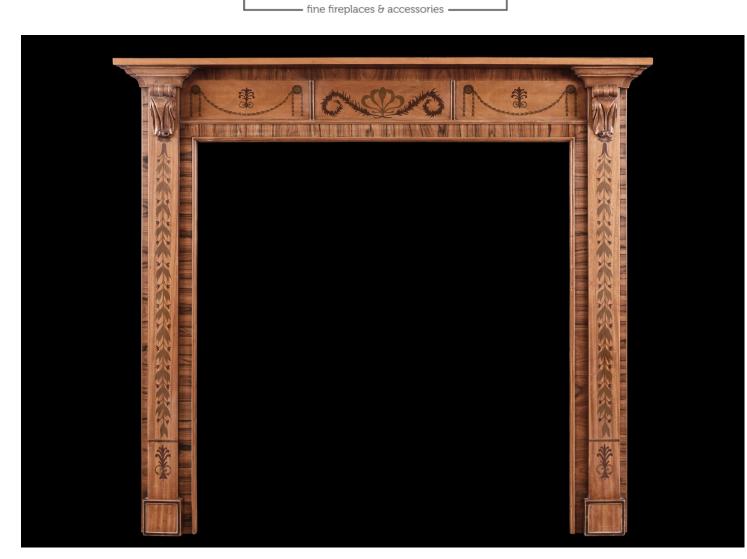

## A SMALL SCALE TIMBER FIREPLACE IN THE REGENCY STYLE

A small scale timber fireplace in the Regency style. The jambs inlaid with leaf work throughout surmounted y carved bracket. The frieze with inlaid drapery, rosette paterae and Anthemion leaves, with plain shelf above. One of an identical pair with Stock No. 4412. English, early 20th century.