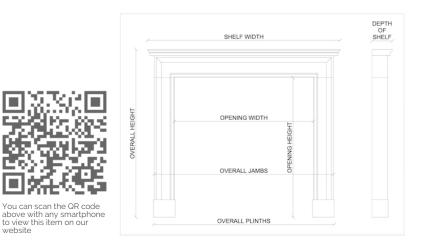

| Stock No: 4413  | Price: £5,800 + VAT |
|-----------------|---------------------|
| Shelf Width     | 1343mm   52 7/8"    |
| Overall Height  | 1226mm   48 1/4"    |
| Opening Height  | 1019mm   40 1/8"    |
| Opening Width   | 948mm   37 3/8"     |
| Depth Of Shelf  | 92mm   35/8"        |
| Overall Plinths | 1228mm   48 3/8"    |