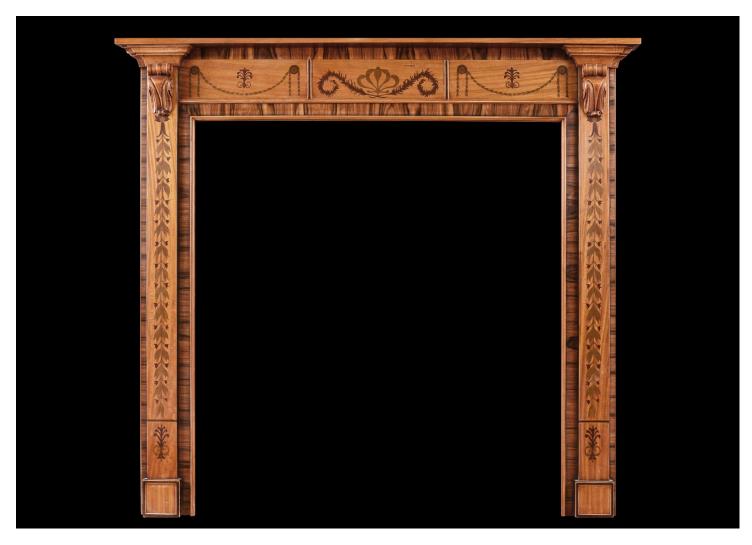

## A SMALL SCALE WOOD FIREPLACE OF CLASSICAL STYLE

A small scale timber fireplace in the Regency style. The jambs inlaid with leaf work throughout surmounted y carved bracket. The frieze with inlaid drapery, rosette paterae and Anthemion leaves, with plain shelf above. One of an identical pair with Stock No. 4413. English, early 20th century.