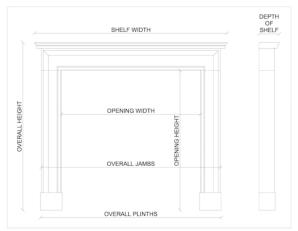

 Shelf Width
 1343mm | 52 7/8\*

 Overall Height
 1226mm | 48 1/4\*

 Opening Height
 1019mm | 40 1/8\*

 Opening Width
 948mm | 37 3/8\*

 Depth Of Shelf
 90mm | 3 1/2\*

 Overall Plinths
 1228mm | 48 3/8\*

You can scan the QR code above with any smartphone to view this item on our website