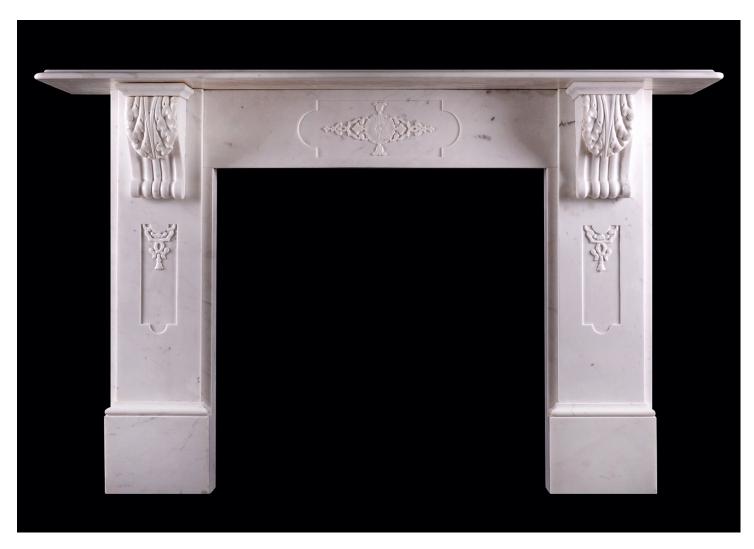

## A GOOD QUALITY PERIOD VICTORIAN FIREPLACE

A good quality period Victorian fireplace in Statuary white marble. The jambs with corbels featuring acanthus leaves with decorative panels below. The frieze with centre panel carved with rosette and bellflower detailing. Moulded shelf above. English, mid 19th century. &nbsp: