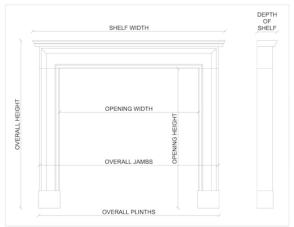

 Shelf Width
 1966mm | 77 3/8"

 Overall Height
 1221mm | 48 1/8"

 Opening Height
 959mm | 37 3/4"

 Opening Width
 985mm | 38 3/4"

 Depth Of Shelf
 325mm | 12 3/4"

 Overall Plinths
 1606mm | 63 1/4"

You can scan the QR code above with any smartphone to view this item on our website