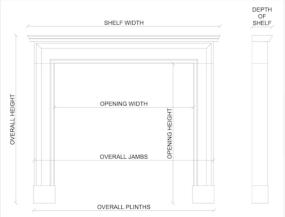

## Stock No: 4406 Price: £18,000 + VAT

 Shelf Width
 1859mm | 73 1/4"

 Overall Height
 1166mm | 45 7/8"

 Opening Height
 932mm | 36 3/4"

 Opening Width
 950mm | 37 3/8"

 Depth Of Shelf
 370mm | 14 5/8"

 Overall Jambs
 1630mm | 64 1/8"