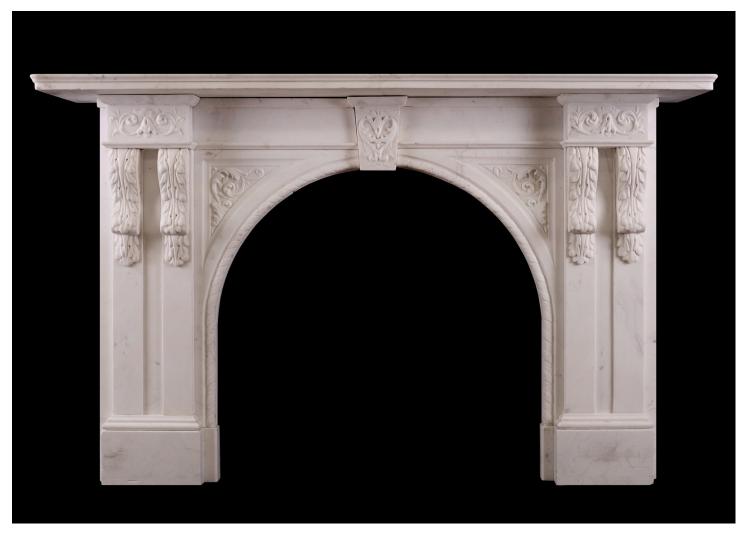

## A CARVED ARCHED MARBLE FIREPLACE

An impressive period Victorian fireplace in Statuary marble. The jambs carved with acanthus leaves to brackets, surmounted by delicately carved end blocks with bellflowers and scrollwork. The arched spandrels with inner rope moulding and scrollwork above, with carved keystone to centre. Moulded shelf above. English, mid 19th century.

## Stock No: 4406 Price: £18,000 + VAT

 Shelf Width
 1859mm | 73 1/4"

 Overall Height
 1166mm | 45 7/8"

 Opening Height
 932mm | 36 3/4"

 Opening Width
 950mm | 37 3/8"

 Depth Of Shelf
 370mm | 14 5/8"

 Overall Jambs
 1630mm | 64 1/8"